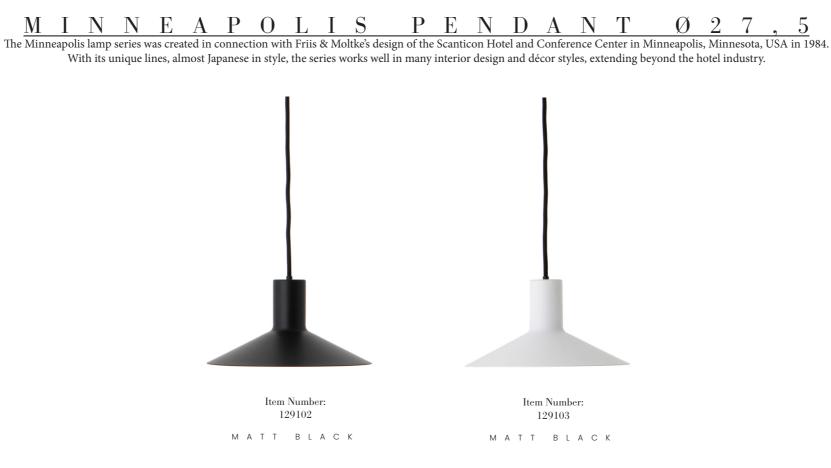

## FRANDSEN



Materials: Metal

## <u>A B O U T T H E</u> DESIGNER:

Knud Friis (1926-2010) and Elmar Moltke Nielsen (1924-1997) founded FRIIS & MOLTKE in 1954. In the 1960s they introduced Danes to their mild version of Brutalism, which often featured huge, robust building structures tucked into the landscape, raw concrete walls and visible technical installations.

Knud Friis and Elmar Moltke Nielsen had a unique creative partnership and their groundbreaking projects both in Denmark and abroad made a decisive impact on Danish architecture. The two partners worked together on virtually all the buildings, in which their joint practice was involved.





Cord: 300 cm matching fabric cord

> Socket: GU10 220V

Weight: G.W. 2,3 KG

Box dimensions: D30 x W30 x H17 cm

Assembley Instructions: www.frandsen.