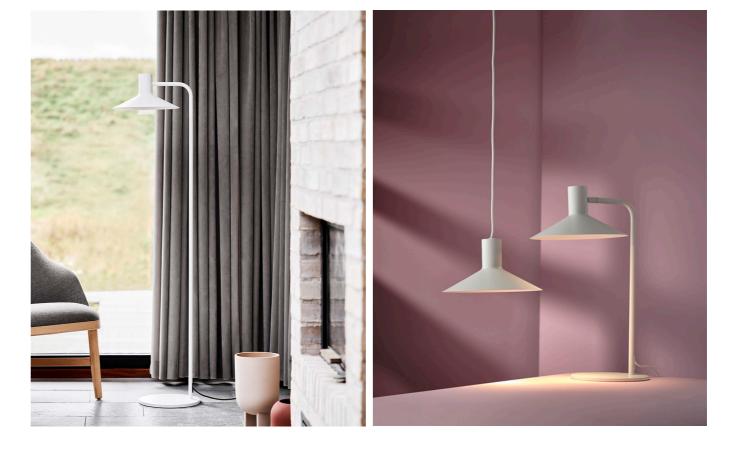

## FRANDSEN



Materials: Metal

## <u>A B O U T T H E</u> DESIGNER:

Knud Friis (1926-2010) and Elmar Moltke Nielsen (1924-1997) founded FRIIS & MOLTKE in 1954. In the 1960s they introduced Danes to their mild version of Brutalism, which often featured huge, robust building structures tucked into the landscape, raw concrete walls and visible technical installations.

Knud Friis and Elmar Moltke Nielsen had a unique creative partnership and their groundbreaking projects both in Denmark and abroad made a decisive impact on Danish architecture. The two partners worked together on virtually all the buildings, in which their joint practice was involved.





Cord: 300 cm matching fabric cord

> Socket: GU10 220V

Weight: G.W. 2,3 KG

Box dimensions: D30 x W30 x H17 cm

Assembley Instructions: www.frandsen.com