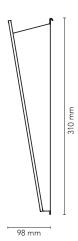

Please contact our head office with any special requests: info@chat-board.dk

| Item no.   | Product       | Description                                                    | Dimensions      | Weight            |
|------------|---------------|----------------------------------------------------------------|-----------------|-------------------|
|            |               |                                                                | W x H x D<br>mm | (1/2/4 pcs)<br>kg |
| CBMAGRACK  | Magazine Rack | wall-mounted magazine rack with writable glass front<br>- 1 pc | 260 x 310 x 98  | 1.9               |
| CBMAGRACK2 | Magazine Rack | wall-mounted magazine rack with writable glass front - 2 pcs   | 260 x 620 x 98  | 3.8               |
| CBMAGRACK4 | Magazine Rack | wall-mounted magazine rack with writable glass front - 4 pcs   | 260 x 1240 x 98 | 7.6               |