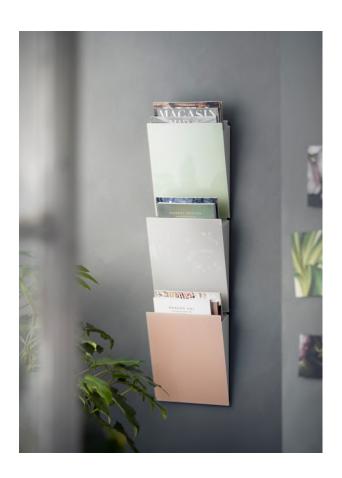

### MAGAZINE RACK

Kill the clutter with the CHAT BOARD® Magazine Rack, our unique storage unit for all kinds of correspondence, documents, magazines, newspapers etc. Perfect for keeping all of those distracting desk piles at bay, the Magazine Rack is, with is writable glass surface, easily made personal, making it the obvious choice for open offices, common rooms and any other shared spaces.

Designed by Peter Henriksen, it has a partly magnetic glass front and a specially designed steel frame, which makes it easy to mount several units together in succession.

CHAT BOARD® Magazine Rack is made with 4 mm tempered safety glass, in accordance with the highest quality standards, finished with smooth C-edges and 4 mm radius corners. It is available in 1 size and 25 standard glass colours. In addition, it can be made to order in bespoke standard RAL and NCS glass colours.