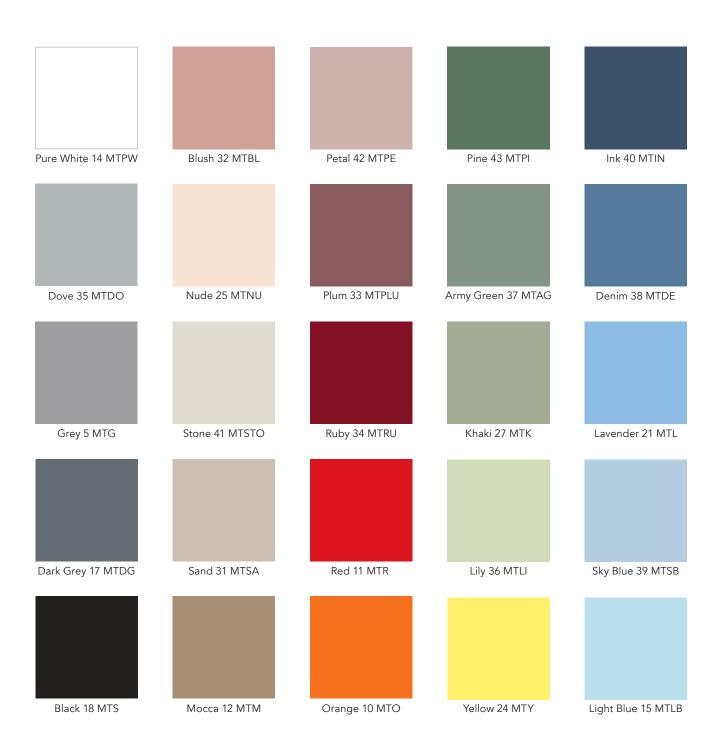

azine Rack | wall-mounted magazine rack with writable glass front<br>- 1 pc | 260 x 310 x 98  | 1.9               |
| CBMAGRACK2 | Magazine Rack | wall-mounted magazine rack with writable glass front - 2 pcs   | 260 x 620 x 98  | 3.8               |
| CBMAGRACK4 | Magazine Rack | wall-mounted magazine rack with writable glass front - 4 pcs   | 260 x 1240 x 98 | 7.6               |

OPTIONAL add Matt glass to Magazine Rack

#### Design

Peter Henriksen, 2014

#### Materials

Glass:

4 mm tempered safety glass according to highest quality standards, finished with unpolished, C-shaped edges and 4 mm radius corners

The glass surface is writable and partially magnetic

Frame:

Powder coated steel

#### Colour options

Glass: 25 standard colours







## inspiration









## glass colours





### CHAT BOARD®

designed & manufactured by CHAT BOARD A/S Tempovej 10 C DK-2750 Ballerup T. +45 4484 5144 F. +45 4484 5688 info@chat-board.dk www.chat-board.dk

VAT no. DK 15806230