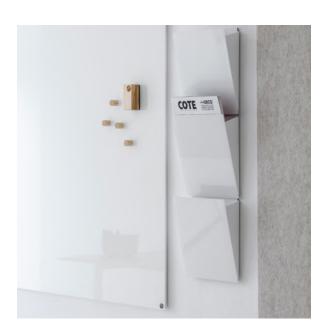

### MAGAZINE RACK

Kill the clutter with the CHAT BOARD® Magazine Rack, our unique storage unit for all kinds of correspondence, documents, magazines, newspapers etc. Perfect for keeping all of those distracting desk piles at bay, the Magazine Rack is, with is writable glass surface, easily made personal, making it the obvious choice for open offices, common rooms and any other shared spaces.

Designed by Peter Henriksen, it has a partly magnetic glass front and a specially designed steel frame, which makes it easy to mount several units together in succession.

CHAT BOARD® Magazine Rack is made with 4 mm tempered safety glass, in accordance with the highest quality standards, finished with smooth C-edges and 4 mm radius corners. It is available in 1 size and 25 standard glass colours. In addition, it can be made to order in bespoke standard RAL and NCS glass colours.

#### Materials

Glass:

4 mm tempered safety glass according to highest quality standards, finished with unpolished, C-shaped edges and 4 mm radius corners

The glass surface is writable and partially magnetic