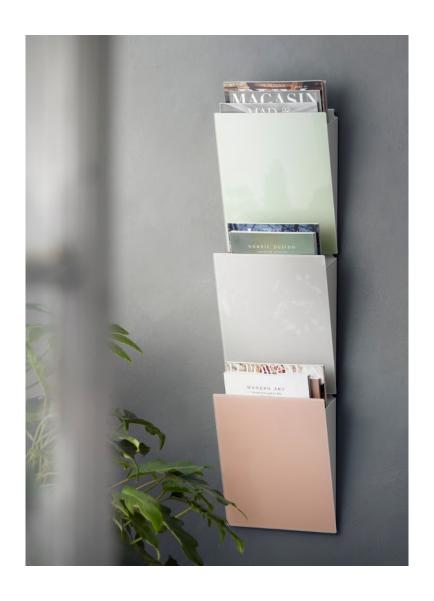

### MAGAZINE RACK

Kill the clutter with the CHAT BOARD® Magazine Rack, our unique storage unit for all kinds of correspondence, documents, magazines, newspapers etc. Perfect for keeping all of those distracting desk piles at bay, the Magazine Rack is, with is writable glass surface, easily made personal, making it the obvious choice for open offices, common rooms and any other shared spaces.

Designed by Peter Henriksen, it has a partly magnetic glass front and a specially designed steel frame, which makes it easy to mount several units together in succession.

CHAT BOARD® Magazine Rack is made with 4 mm tempered safety glass, in accordance with the highest quality standards, finished with smooth C-edges and 4 mm radius corners. It is available in 1 size and 25 standard glass colours. In addition, it can be made to order in bespoke standard RAL and NCS glass colours.

#### Materials

Glass:

4 mm tempered safety glass according to highest quality standards, finished with unpolished, C-shaped edges and 4 mm radius corners

The glass surface is writable and partially magnetic