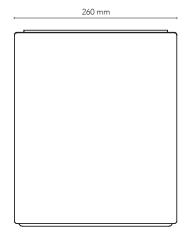

Please contact our head office with any special requests: info@chat-board.dk

| Item no.   | Product       | Description                                                    | Dimensions      | Weight            |
|------------|---------------|----------------------------------------------------------------|-----------------|-------------------|
|            |               |                                                                | W x H x D<br>mm | (1/2/4 pcs)<br>kg |
| CBMAGRACK  | Magazine Rack | wall-mounted magazine rack with writable glass front<br>- 1 pc | 260 x 310 x 98  | 1.9               |
| CBMAGRACK2 | Magazine Rack | wall-mounted magazine rack with writable glass front - 2 pcs   | 260 x 620 x 98  | 3.8               |
| CBMAGRACK4 | Magazine Rack | wall-mounted magazine rack with writable glass front - 4 pcs   | 260 x 1240 x 98 | 7.6               |