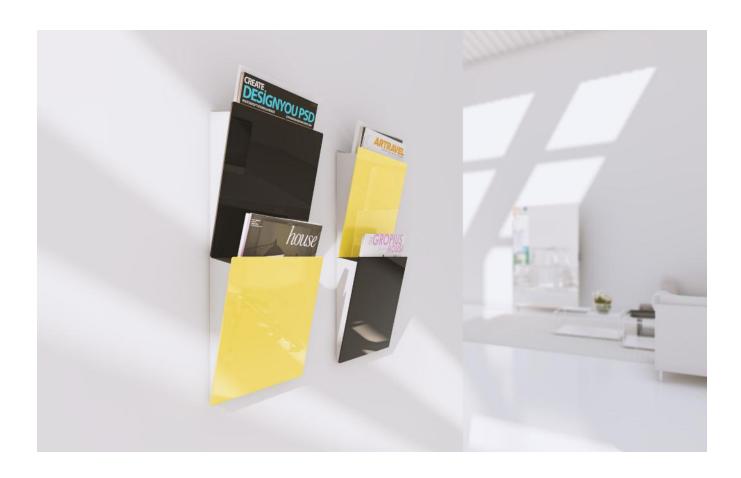

### MAGAZINE RACK

Kill the clutter with the CHAT BOARD® Magazine Rack, our unique storage unit for all kinds of correspondence, documents, magazines, newspapers etc. Perfect for keeping all of those distracting desk piles at bay, the Magazine Rack is, with is writable glass surface, easily made personal, making it the obvious choice for open offices, common rooms and any other shared spaces.

Designed by Peter Henriksen, it has a partly magnetic glass front and a specially designed steel frame, which makes it easy to mount several units together in succession.

CHAT BOARD® Magazine Rack is made with 4 mm tempered safety glass, in accordance with the highest quality standards, finished with smooth C-edges and 4 mm radius corners. It is available in 1 size and 25 standard glass colours. In addition, it can be made to order in bespoke standard RAL and NCS glass colours.

#### Materials

Glass:

4 mm tempered safety glass according to highest quality standards, finished with unpolished, C-shaped edges and 4 mm radius corners

The glass surface is writable and partially magnetic