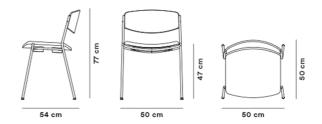

## Lynderup Chair - Model 3081

By Børge Mogensen,

| Model         | 3081 - Lynderup Chair, Metal base Seat uphols.                                                                                                                                                                                                                                              |
|---------------|---------------------------------------------------------------------------------------------------------------------------------------------------------------------------------------------------------------------------------------------------------------------------------------------|
| About         | The Lynderup Chair is a timeless chair, designed by a unique and imaginative Danish designer, who continues to surprise and create inquisitiveness. With an innovative approach to materials, he used metal to create the base of the construction whilst remaining a sustained aesthetics. |
| Product group | Chairs & stools                                                                                                                                                                                                                                                                             |
| Measurements  | W: 54 cm, D: 50 cm<br>H: 77 cm, Sh: 47 cm                                                                                                                                                                                                                                                   |
| Weight        | 5,1 kg                                                                                                                                                                                                                                                                                      |
| Guarantee     | Fredericia Furniture A/S offers a five-year guarantee against manufacturing defects in standard products (materials and construction). Wear and damage to covers, surface treatment, inappropiate use and the like are not covered by the warranty.                                         |
| Download      | Download images, architect files at our partner portal on www.fredericia.com                                                                                                                                                                                                                |

Drawing