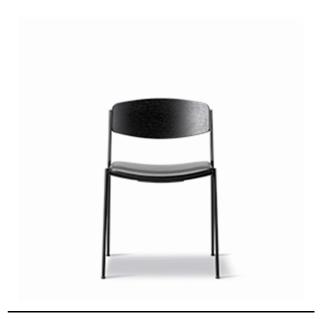

## Lynderup Chair - Model 3081

By Børge Mogensen,

| Model         | 3081 - Lynderup Chair, Metal base Seat uphols.                                                                                                                                                                                                                                              |
|---------------|---------------------------------------------------------------------------------------------------------------------------------------------------------------------------------------------------------------------------------------------------------------------------------------------|
| About         | The Lynderup Chair is a timeless chair, designed by a unique and imaginative Danish designer, who continues to surprise and create inquisitiveness. With an innovative approach to materials, he used metal to create the base of the construction whilst remaining a sustained aesthetics. |
| Product group | Chairs & stools                                                                                                                                                                                                                                                                             |
| Measurements  | W: 54 cm, D: 50 cm<br>H: 77 cm, Sh: 47 cm                                                                                                                                                                                                                                                   |
| Weight        | 5,1 kg                                                                                                                                                                                                                                                                                      |
| Guarantee     | Fredericia Furniture A/S offers a five-year guarantee against manufacturing defects in standard products (materials and construction). Wear and damage to covers, surface treatment, inappropiate use and the like are not covered by the warranty.                                         |
| Download      | Download images, architect files at our partner portal on www.fredericia.com                                                                                                                                                                                                                |