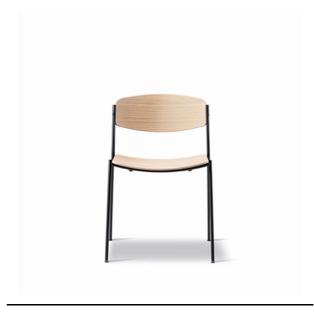

## Lynderup Chair - Model 3080

By Børge Mogensen,

| Model         | 3080 - Lynderup Chair, Metal base                                                                                                                                                                                                                                                           |
|---------------|---------------------------------------------------------------------------------------------------------------------------------------------------------------------------------------------------------------------------------------------------------------------------------------------|
| About         | The Lynderup Chair is a timeless chair, designed by a unique and imaginative Danish designer, who continues to surprise and create inquisitiveness. With an innovative approach to materials, he used metal to create the base of the construction whilst remaining a sustained aesthetics. |
| Product group | Chairs & stools                                                                                                                                                                                                                                                                             |
| Measurements  | W: 54 cm, D: 50 cm<br>H: 77 cm, Sh: 46 cm                                                                                                                                                                                                                                                   |
| Weight        | 5,1 kg                                                                                                                                                                                                                                                                                      |
| Guarantee     | Fredericia Furniture A/S offers a five-year guarantee against manufacturing defects in standard products (materials and construction). Wear and damage to covers, surface treatment, inappropiate use and the like are not covered by the warranty.                                         |
| Download      | Download images, architect files at our partner portal on www.fredericia.com                                                                                                                                                                                                                |