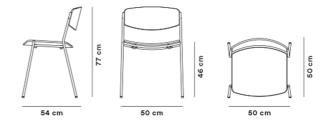

## Lynderup Chair - Model 3080

By Børge Mogensen,

| Model         | 3080 - Lynderup Chair, Metal base                                                                                                                                                                                                                                                           |
|---------------|---------------------------------------------------------------------------------------------------------------------------------------------------------------------------------------------------------------------------------------------------------------------------------------------|
| About         | The Lynderup Chair is a timeless chair, designed by a unique and imaginative Danish designer, who continues to surprise and create inquisitiveness. With an innovative approach to materials, he used metal to create the base of the construction whilst remaining a sustained aesthetics. |
| Product group | Chairs & stools                                                                                                                                                                                                                                                                             |
| Measurements  | W: 54 cm, D: 50 cm<br>H: 77 cm, Sh: 46 cm                                                                                                                                                                                                                                                   |
| Weight        | 5,1 kg                                                                                                                                                                                                                                                                                      |
| Guarantee     | Fredericia Furniture A/S offers a five-year guarantee against manufacturing defects in standard products (materials and construction). Wear and damage to covers, surface treatment, inappropiate use and the like are not covered by the warranty.                                         |
| Download      | Download images, architect files at our partner portal on www.fredericia.com                                                                                                                                                                                                                |

Drawing