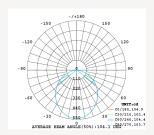

The metal parts/light armature are painted in black.

**LED information** System power: 11 W. Luminaire Luminous Flux: 850LM. CCT: 2700K. SDCM: 5. CRI: 90.

**Installation** Ceiling-installation. 6 m power cord, 6 m wire. Ceiling mounted bracket is made from steel in shiny finish.

The metal parts/light armature are painted in black.

**LED information** System power: 15,5 W. Luminaire Luminous Flux: 1250LM. CCT: 2700K. SDCM: 5. CRI: 90. One light source.

Installation Ceiling-installation. 6 m power cord, 6 m wire. Ceiling mounted bracket is made from steel in shiny finish.

The metal parts/light armature are painted in black.

**LED information** System power: 11,5 W. Luminaire Luminous Flux: 950LM. CCT: 2700K. SDCM: 5. CRI: 90.

**Installation** Ceiling-installation. 6 m power cord, 6 m wire. Ceiling mounted bracket is made from steel in shiny finish.