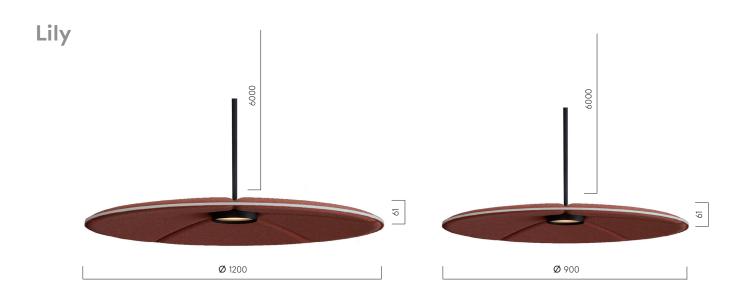

#### Measurements WxH (mm)

900 x 61 mm 1200 x 61 mm

Ceiling cup available as additional item.

**Connection** Schuko connector.

Control Dimmable TRIAC.

Type of lens Opal.

Dimensions 900x61 mm

1200x61 mm

Weight 900 mm sound absorber with lighting: 4,5 Kg / Absorber: 4,1 Kg

**Connection** Terminal-block 5x4mm2. Two entry holes.

Control Dimmable DALI.

Type of lens Opal.

**Dimensions** 900x61 mm 1200x61 mm

Weight 900 mm sound absorber with lighting: 4,5 Kg / Absorber: 4,1 Kg

1200 mm sound absorber with lighting: 7,2 Kg / Absorber: 6,7 Kg.