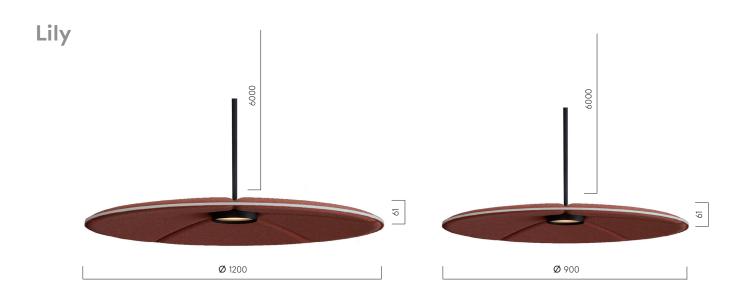

#### Measurements WxH (mm)

900 x 61 mm 1200 x 61 mm

Ceiling cup available as additional item.

**Connection** Schuko connector.

Control Dimmable TRIAC.

Type of lens Opal.

Dimensions 900x61 mm

1200x61 mm

Weight 900 mm sound absorber with lighting: 4,5 Kg / Absorber: 4,1 Kg

**Connection** Terminal-block 5x4mm2. Two entry holes.

Control Dimmable DALI.

Type of lens Opal.

**Dimensions** 900x61 mm 1200x61 mm

Weight 900 mm sound absorber with lighting: 4,5 Kg / Absorber: 4,1 Kg

1200 mm sound absorber with lighting: 7,2 Kg / Absorber: 6,7 Kg.

Ceiling cup available as additional item.

Connection USA connector.

Control Dimmable TRIAC.

Type of lens Opal.

Dimensions 900x61 mm

1200x61 mm

Weight 900 mm sound absorber with lighting: 4,5 Kg / Absorber: 4,1 Kg