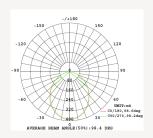

The metal parts/light armature are painted in black.

**LED information** System power: 11 W. Luminaire Luminous Flux: 850LM. CCT: 2700K. SDCM: 5. CRI: 90.

**Installation** Ceiling-installation. 6 m power cord, 6 m wire. Ceiling mounted bracket is made from steel in shiny finish.

The metal parts/light armature are painted in black.

**LED information** System power: 15,5 W. Luminaire Luminous Flux: 1250LM. CCT: 2700K. SDCM: 5. CRI: 90. One light source.

Installation Ceiling-installation. 6 m power cord, 6 m wire. Ceiling mounted bracket is made from steel in shiny finish.

The metal parts/light armature are painted in black.

**LED information** System power: 11,5 W. Luminaire Luminous Flux: 950LM. CCT: 2700K. SDCM: 5. CRI: 90.

**Installation** Ceiling-installation. 6 m power cord, 6 m wire. Ceiling mounted bracket is made from steel in shiny finish.