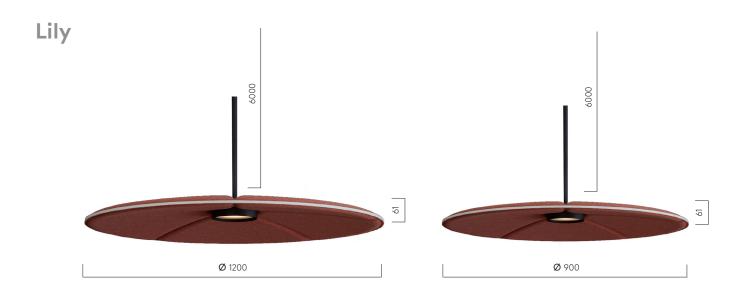

#### Measurements WxH (mm)

900 x 61 mm 1200 x 61 mm

Ceiling cup available as additional item.

**Connection** Schuko connector.

Control Dimmable TRIAC.

Type of lens Opal.

Dimensions 900x61 mm

1200x61 mm

Weight 900 mm sound absorber with lighting: 4,5 Kg / Absorber: 4,1 Kg

**Connection** Terminal-block 5x4mm2. Two entry holes.

Control Dimmable DALI.

Type of lens Opal.

**Dimensions** 900x61 mm 1200x61 mm

Weight 900 mm sound absorber with lighting: 4,5 Kg / Absorber: 4,1 Kg

1200 mm sound absorber with lighting: 7,2 Kg / Absorber: 6,7 Kg.

Ceiling cup available as additional item.

Connection USA connector.

Control Dimmable TRIAC.

Type of lens Opal.

Dimensions 900x61 mm

1200x61 mm

Weight 900 mm sound absorber with lighting: 4,5 Kg / Absorber: 4,1 Kg