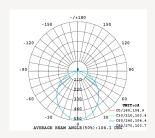

The metal parts/light armature are painted in black.

**LED information** System power: 11 W. Luminaire Luminous Flux: 850LM. CCT: 2700K. SDCM: 5. CRI: 90.

**Installation** Ceiling-installation. 6 m power cord, 6 m wire. Ceiling mounted bracket is made from steel in shiny finish.

The metal parts/light armature are painted in black.

**LED information** System power: 15,5 W. Luminaire Luminous Flux: 1250LM. CCT: 2700K. SDCM: 5. CRI: 90. One light source.

Installation Ceiling-installation. 6 m power cord, 6 m wire. Ceiling mounted bracket is made from steel in shiny finish.

The metal parts/light armature are painted in black.

**LED information** System power: 11,5 W. Luminaire Luminous Flux: 950LM. CCT: 2700K. SDCM: 5. CRI: 90.

**Installation** Ceiling-installation. 6 m power cord, 6 m wire. Ceiling mounted bracket is made from steel in shiny finish.