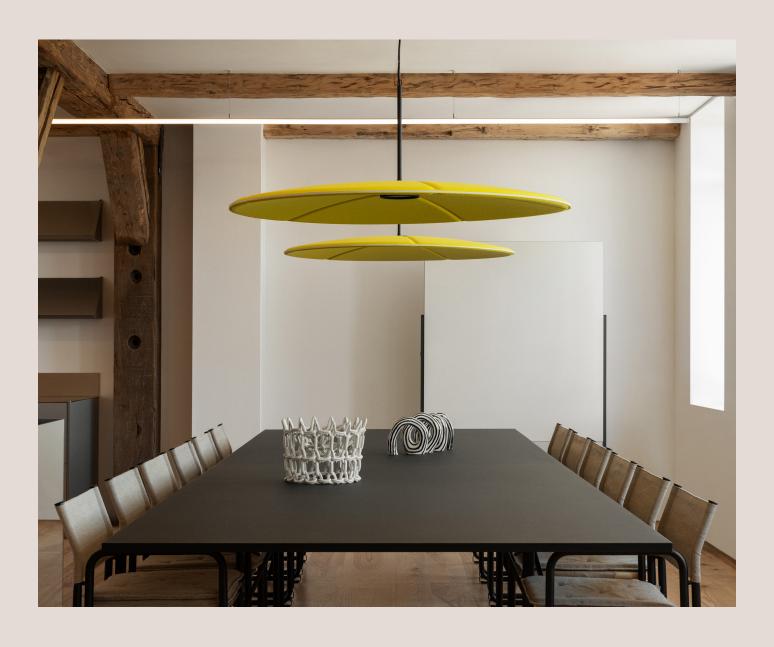

## Lily

Design Runa Klock & Hallgeir Homstvedt

The Lily lamp represents a whole new perspective on acoustic products. Its noise-dampening feature—the moulded felt of which it is made—has been so thoroughly integrated that you don't even notice it.

Lily got its name from its early prototypes, which resembled water lily leaves. Since then, its shape has been simplified and made more open to interpretation. Still present, however, is the sense that the lamp is floating in the air, imbuing the room with a splendid stillness.

#### With lighting