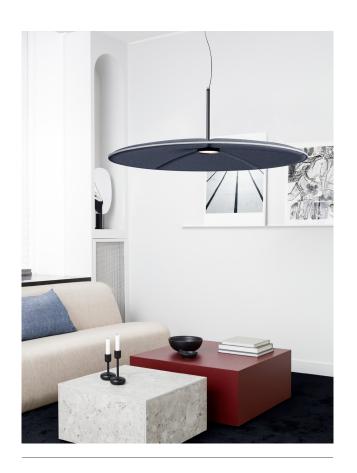

## Lily

Design Runa Klock & Hallgeir Homstvedt

The Lily lamp represents a whole new perspective on acoustic products. Its noise-dampening feature—the moulded felt of which it is made—has been so thoroughly integrated that you don't even notice it.

Lily got its name from its early prototypes, which resembled water lily leaves. Since then, its shape has been simplified and made more open to interpretation. Still present, however, is the sense that the lamp is floating in the air, imbuing the room with a splendid stillness.

#### With lighting