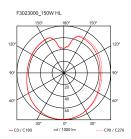

ø110 mm ø 330 mm

Mounting Ceiling Indoor Environment Finish White Weight 2.5 Kg

Light sources available

1 x MAX 150W E27 HSGS 2870lm 2900K [e] cod. RF20358 DIMMER 1 x LED 13W E27 1400lm 3000K [e] cod.

RF25535 DIMMER

**Emergency** Without 220-250V Voltage Power **MAX 150W** 

Battery Νo Yes Supply included

Materials Glass

Colors F3023000 - White

Certificate