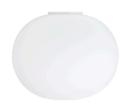

## **Glo-Ball Ceiling 1**

by Jasper Morrison , 1999

Ceiling mounted lamp providing diffused light. Diffuser consisting of an externally acidetched, hand blown, flashed opaline glass and of a die-cast aluminum threaded ring nut with alodine plating finish. 30% fiberglass reinforced injection-molded polyamide ceiling fitting; gray painted die-cast aluminum diffuser support.

ø110 mm ø 330 mm

Mounting Ceiling Indoor Environment Finish White Weight 2.5 Kg

Light sources available

1 x MAX 150W E27 HSGS 2870lm 2900K [e] cod. RF20358 DIMMER 1 x LED 13W E27 1400lm 3000K [e] cod.

RF25535 DIMMER