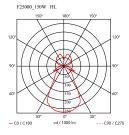

Pendant Mounting Environment Indoor

Finish Polished chrome

Weight 2.7 Kg

Light sources available  $1 \times \text{LED 8W E27 900lm 2700K [e] cod. RF25314}$  DIMMER

Without Emergency 220-250V Voltage

Power 1x MAX 105W