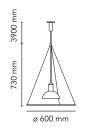

Pendant Mounting Environment Indoor

Finish Polished chrome

Weight 2.7 Kg

Light sources available  $1 \times \text{LED 8W E27 900lm 2700K [e] cod. RF25314}$  DIMMER

Without Emergency 220-250V Voltage

Power 1x MAX 105W

Νo Battery Yes Supply included

3900 mm Cord Length

Materials Polymethylmethacrylate, Steel

Colors F2500000 - Polished chrome

( € **3** F P 20 Certificate