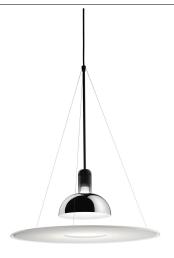

## Frisbi

by Achille Castiglioni , 1978

Suspension lamp providing direct, diffused and reflected light. Opaline polymethylmethacrylate (PMMA) injection-molded diffuser plate suspended by three fine steel cables. Polished, nickel-plated, and zapon-varnished stamped sheet metal reflector painted gloss-white inside. Black painted, injection-molded ABS ceiling fitting and rose.

Pendant Mounting Environment Indoor

Finish Polished chrome

Weight 2.7 Kg

Light sources available  $1 \times \text{LED 8W E27 900lm 2700K [e] cod. RF25314}$  DIMMER

Without Emergency 220-250V Voltage

Power 1x MAX 105W

Νo Battery Yes Supply included

3900 mm Cord Length

Materials Polymethylmethacrylate, Steel

Colors F2500000 - Polished chrome

( € **3** F P 20 Certificate