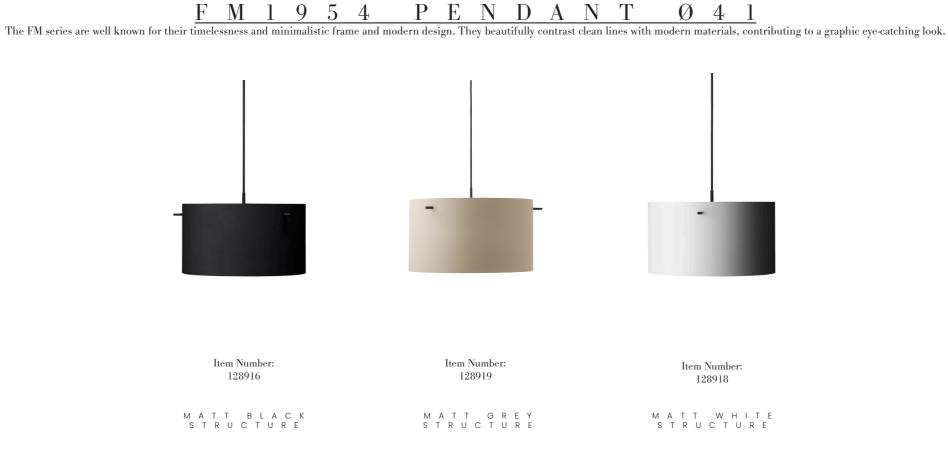

## FRANDSEN

Materials: Metal

300 cm black fabric cord

Black ceiling canopy

Cord:

Socket:

Weight:

E27 220V

G.W. 6.5 KG

Box dimensions: D48 x W48 x H33 cm

Assembley Instructions: www.frandsen.com