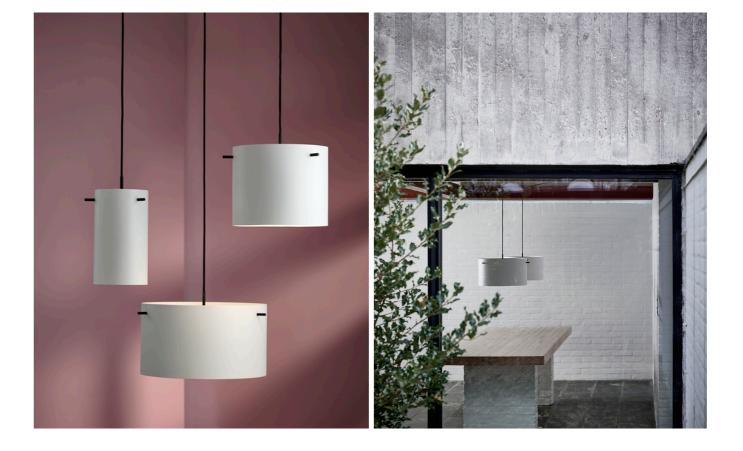

0 cm black fabric cord

Black ceiling canopy

Cord:

Socket:

Weight:

E27 220V

G.W. 6.5 KG

Box dimensions: D48 x W48 x H33 cm

Assembley Instructions: www.frandsen.com

## <u>A B O U T T H E</u> DESIGNER:

Knud Friis (1926-2010) and Elmar Moltke Nielsen (1924-1997) founded FRIIS & MOLTKE in 1954. In the 1960s they introduced Danes to their mild version of Brutalism, which often featured huge, robust building structures tucked into the landscape, raw concrete walls and visible technical installations.

Knud Friis and Elmar Moltke Nielsen had a unique creative partnership and their groundbreaking projects both in Denmark and abroad made a decisive impact on Danish architecture. The two partners worked together on virtually all the buildings, in which their joint practice was involved.