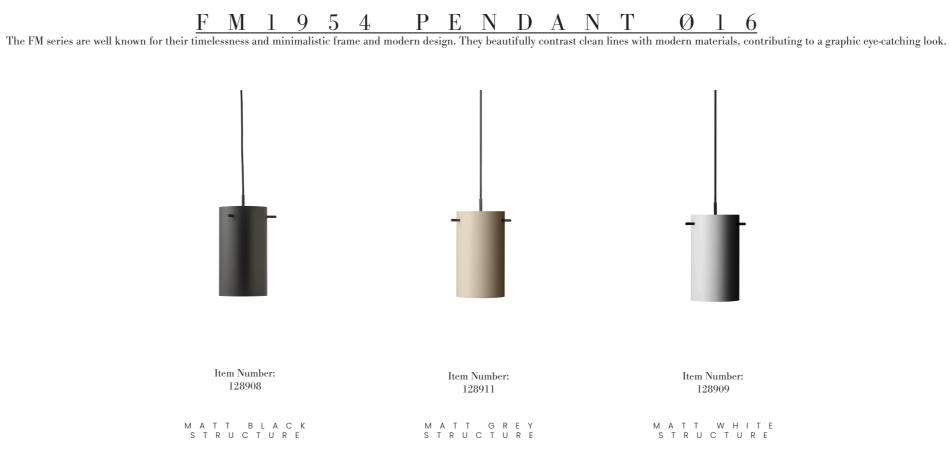

## FRANDSEN

Materials: Metal plated

300 cm black fabric cord

Black ceiling canopy

Cord:

Socket:

Weight:

E27 220V

G.W. 1.9 KG

Box dimensions: D24 x W24 x H38 cm

Assembley Instructions: www.frandsen.com