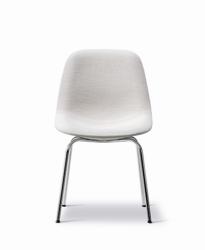

## Eyes 4 Leg Chair

By Foersom & Hiort-Lorenzen, 2021

| Model         | 4810 - Eyes 4-Leg Chair, 4-Leg tube base                                                                                                                                                                                                                                                                                                                                                                                                            |
|---------------|-----------------------------------------------------------------------------------------------------------------------------------------------------------------------------------------------------------------------------------------------------------------------------------------------------------------------------------------------------------------------------------------------------------------------------------------------------|
| About         | Eyes is an endearing design that can enliven any<br>interior. The soft organic shape is like a welcoming<br>gesture, inviting you to sit down and stay awhile.<br>Eyes is a versatile series of chairs that you can truly<br>personalise. Choose from a variety of different<br>bases and an extensive array of fabrics, leather and<br>colours for matching any interior. Allowing you to<br>create the perfect chair in the eyes of the beholder. |
| Product group | Chairs & stools                                                                                                                                                                                                                                                                                                                                                                                                                                     |
| Measurements  | W: 53 cm, D: 59 cm<br>H: 84 cm, Sh: 45 cm                                                                                                                                                                                                                                                                                                                                                                                                           |
| Weight        | 0 kg                                                                                                                                                                                                                                                                                                                                                                                                                                                |
| Materials     | Chair with shell in moulded cold cured foam<br>reinforced with steel, fully upholstered in fabric or<br>leather. Base of steel tube mounted with glides in<br>plastic. Felt glides available.                                                                                                                                                                                                                                                       |
| Guarantee     | Fredericia Furniture A/S offers a five-year<br>guarantee against manufacturing defects in<br>standard products (materials and construction).<br>Wear and damage to covers, surface treatment,<br>inappropiate use and the like are not covered by the<br>warranty.                                                                                                                                                                                  |
| Download      | Download images, architect files at our partner portal on www.fredericia.com                                                                                                                                                                                                                                                                                                                                                                        |