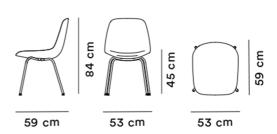

## Eyes 4 Leg Chair

By Foersom & Hiort-Lorenzen, 2021

| Model         | 4810 - Eyes 4-Leg Chair, 4-Leg tube base                                                                                                                                                                                                                                                                                                                                                                                                            |
|---------------|-----------------------------------------------------------------------------------------------------------------------------------------------------------------------------------------------------------------------------------------------------------------------------------------------------------------------------------------------------------------------------------------------------------------------------------------------------|
| About         | Eyes is an endearing design that can enliven any<br>interior. The soft organic shape is like a welcoming<br>gesture, inviting you to sit down and stay awhile.<br>Eyes is a versatile series of chairs that you can truly<br>personalise. Choose from a variety of different<br>bases and an extensive array of fabrics, leather and<br>colours for matching any interior. Allowing you to<br>create the perfect chair in the eyes of the beholder. |
| Product group | Chairs & stools                                                                                                                                                                                                                                                                                                                                                                                                                                     |
| Measurements  | W: 53 cm, D: 59 cm<br>H: 84 cm, Sh: 45 cm                                                                                                                                                                                                                                                                                                                                                                                                           |
| Weight        | 0 kg                                                                                                                                                                                                                                                                                                                                                                                                                                                |
| Materials     | Chair with shell in moulded cold cured foam<br>reinforced with steel, fully upholstered in fabric or<br>leather. Base of steel tube mounted with glides in<br>plastic. Felt glides available.                                                                                                                                                                                                                                                       |
| Guarantee     | Fredericia Furniture A/S offers a five-year<br>guarantee against manufacturing defects in<br>standard products (materials and construction).<br>Wear and damage to covers, surface treatment,<br>inappropiate use and the like are not covered by the<br>warranty.                                                                                                                                                                                  |
| Download      | Download images, architect files at our partner portal on www.fredericia.com                                                                                                                                                                                                                                                                                                                                                                        |

Drawing