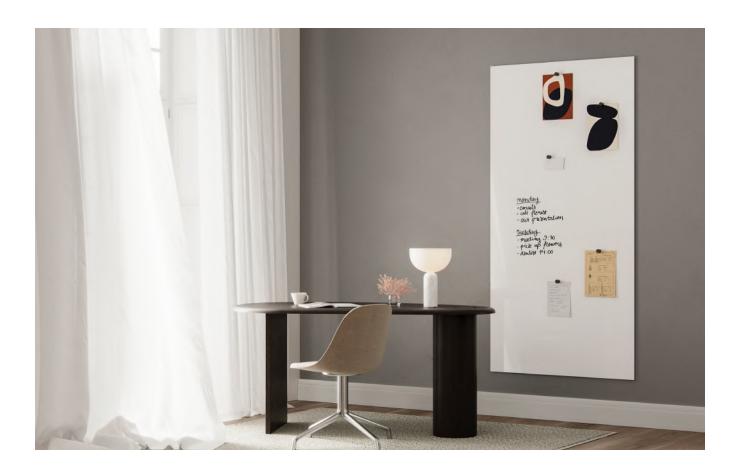

### **ELEMENTS**

CHAT BOARD® Elements offers the same advantages and high quality as our Classic magnetic glass boards, in an updated design with a slightly simplified edge- and corner finish. The clean glass surface provides the perfect backdrop for visualising and communicating ideas and information in meeting-, education- or brainstorming sessions.

## inspiration