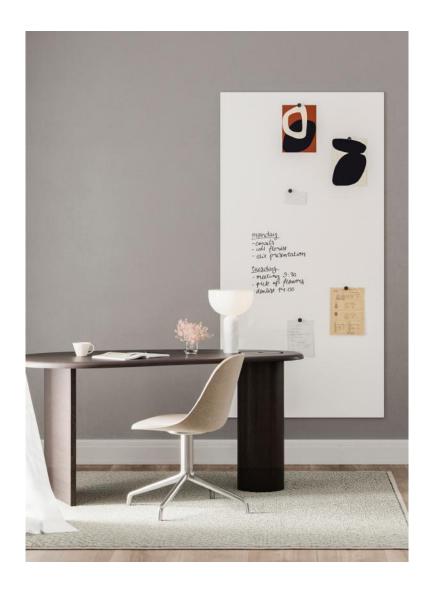

### **ELEMENTS**

CHAT BOARD® Elements offers the same advantages and high quality as our Classic magnetic glass boards, in an updated design with a slightly simplified edge- and corner finish. The clean glass surface provides the perfect backdrop for visualising and communicating ideas and information in meeting-, education- or brainstorming sessions.

## inspiration