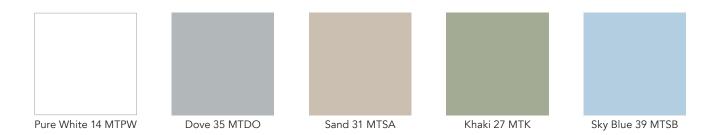

|
| MTEL100200 | Elements | wall-mounted, magnetic glass board | 2000 x 1000                            | 1000 x 2000                          | 36.0   |
| MTEL120200 | Elements | wall-mounted, magnetic glass board | 2000 x 1200                            | 1200 x 2000                          | 43.0   |

Total depth (glass front to wall surface): 16 mm (+/- 1 mm)

#### Design

Josefine Honoré & Jesper Henning Jensen, 2020

#### Materials

Glass:

4 mm tempered safety glass according to highest quality standards, finished with smoothly polished, V-shaped edges and 90° corners The glass surface is magnetic and writable

Steel:

Steel back plate with bent edges

#### Colour options

Glass: 5 standard colours

#### Package includes

1 mounting kit



## inspiration









## glass colours





### CHAT BOARD®

designed & manufactured by CHAT BOARD A/S Tempovej 10 C DK-2750 Ballerup T. +45 4484 5144 F. +45 4484 5688 info@chat-board.dk www.chat-board.dk

VAT no. DK 15806230