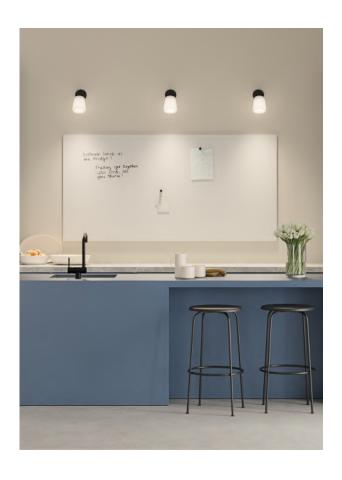

| 31.0   |
| MTEL100200 | Elements | wall-mounted, magnetic glass board | 2000 x 1000                            | 1000 x 2000                          | 36.0   |
| MTEL120200 | Elements | wall-mounted, magnetic glass board | 2000 x 1200                            | 1200 x 2000                          | 43.0   |

Total depth (glass front to wall surface): 16 mm (+/- 1 mm)

#### Design

Josefine Honoré & Jesper Henning Jensen, 2020

#### Materials

Glass:

4 mm tempered safety glass according to highest quality standards, finished with smoothly polished, V-shaped edges and 90° corners The glass surface is magnetic and writable

Steel:

Steel back plate with bent edges

#### Colour options

Glass: 5 standard colours

#### Package includes

1 mounting kit



## inspiration









## glass colours





### CHAT BOARD®

designed & manufactured by CHAT BOARD A/S Tempovej 10 C DK-2750 Ballerup T. +45 4484 5144 F. +45 4484 5688 info@chat-board.dk www.chat-board.dk

VAT no. DK 15806230