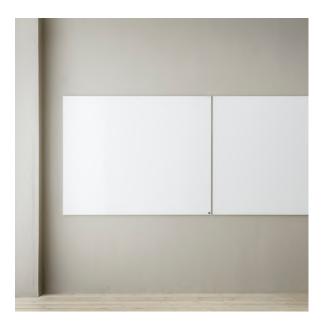

Cradle to Cradle Certified™ is a certification mark licensed by the Cradle to Cradle Products Innovation Institute

CHAT BOARD® Elements is made with 4 mm tempered safety glass, in accordance with the highest quality standards, finished with smooth V edges and 90° corners. It comes in a total of 5 standard colours and 6 standard sizes, which **can all be mounted both horizontally and vertically**. In addition, Elements can be made to order in bespoke sizes, shapes and standard RAL and NCS glass colours.

#### Colour options

Glass: 5 standard colours

## glass colours