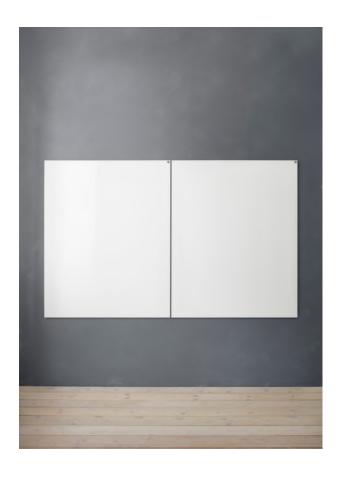

### **ELEMENTS**

CHAT BOARD® Elements offers the same advantages and high quality as our Classic magnetic glass boards, in an updated design with a slightly simplified edge- and corner finish. The clean glass surface provides the perfect backdrop for visualising and communicating ideas and information in meeting-, education- or brainstorming sessions.

Cradle to Cradle Certified™ is a certification mark licensed by the Cradle to Cradle Products Innovation Institute

CHAT BOARD® Elements is made with 4 mm tempered safety glass, in accordance with the highest quality standards, finished with smooth V edges and 90° corners. It comes in a total of 5 standard colours and 6 standard sizes, which **can all be mounted both horizontally and vertically**. In addition, Elements can be made to order in bespoke sizes, shapes and standard RAL and NCS glass colours.

Please contact our head office with any special requests: info@chat-board.dk

| Item no.   | Product  | Description                        | Dimensions                             |                                      | Weight |
|------------|----------|------------------------------------|----------------------------------------|--------------------------------------|--------|
|            |          |                                    | horizontally<br>mounted<br>W x H<br>mm | vertically<br>mounted<br>W x H<br>mm | kg     |
| MTEL100100 | Elements | wall-mounted, magnetic glass board | 1000 x 1000                            | 1000 x 1000                          | 16.0   |
| MTEL90120  | Elements | wall-mounted, magnetic glass board | 1200 x 900                             | 900 x 1200                           | 17.8   |
| MTEL100150 | Elements | wall-mounted, magnetic glass board | 1500 x 1000                            | 1000 x 1500                          | 26.0   |
| MTEL120150 | Elements | wall-mounted, magnetic glass board | 1500 x 1200                            | 1200 x 1500                          | 31.0   |
| MTEL100200 | Elements | wall-mounted, magnetic glass board | 2000 x 1000                            | 1000 x 2000                          | 36.0   |
| MTEL120200 | Elements | wall-mounted, magnetic glass board | 2000 x 1200                            | 1200 x 2000                          | 43.0   |