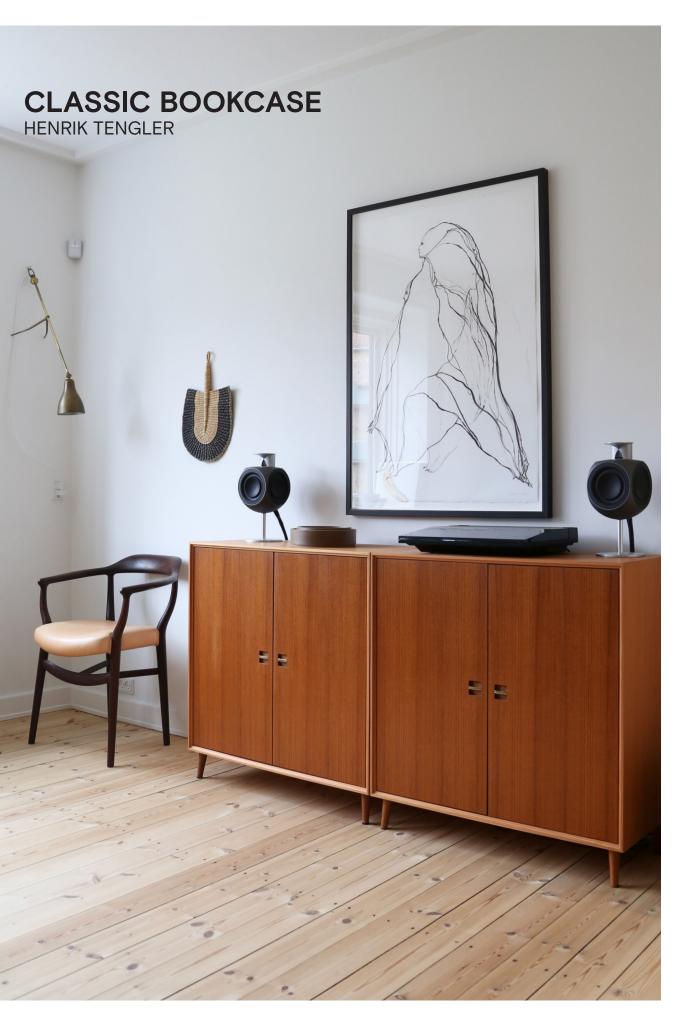

### **CLASSIC BOOKCASE**

Hide the mess while putting the most beloved items on display with Classic. The Classic Bookcase was designed by Henrik Tengler in 2015 and is an exclusive system with endless possibilities. The system offers elegant and exible storage solutions for the private home or the office. Choose your preferred look by selecting and combining different types of woods and colours for the body and fronts. It is entirely up to you!

The Classic Bookcase System is only made to order. The veneer is selected and joined by our cabinet makers, so the grains of the wood line up perfectly, resulting in beautiful and unique pieces. Classic is available in oak, walnut, teak and oregon pine veneer with painted or veneered doors and drawer fronts, with solid brass handles.