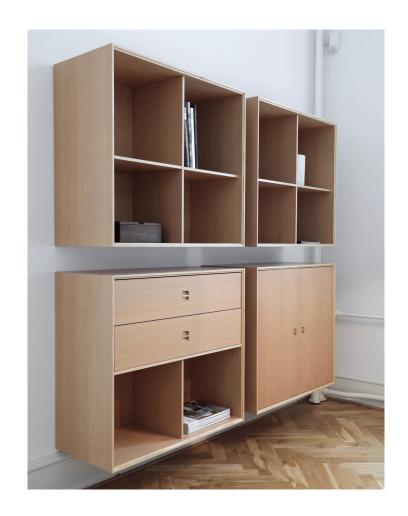

### **CLASSIC BOOKCASE**

Hide the mess while putting the most beloved items on display with Classic. The Classic Bookcase was designed by Henrik Tengler in 2015 and is an exclusive system with endless possibilities. The system offers elegant and exible storage solutions for the private home or the office. Choose your preferred look by selecting and combining different types of woods and colours for the body and fronts. It is entirely up to you!

The Classic Bookcase System is only made to order. The veneer is selected and joined by our cabinet makers, so the grains of the wood line up perfectly, resulting in beautiful and unique pieces. Classic is available in oak, walnut, teak and oregon pine veneer with painted or veneered doors and drawer fronts, with solid brass handles.