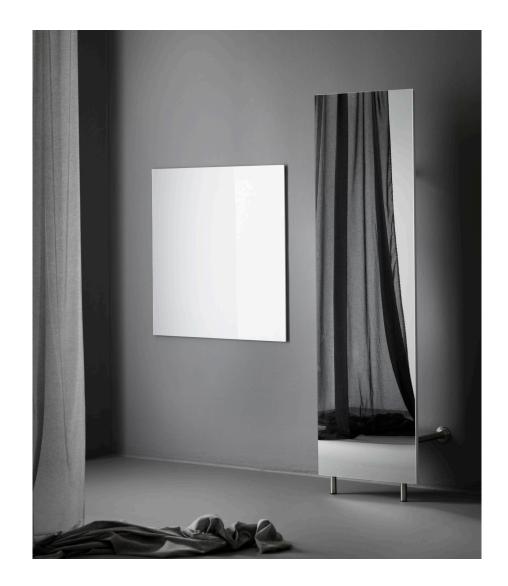

#### Wardrobe

CHAT BOARD® Wardrobe cleverly merges a functional and spacious wardrobe unit with a large, magnetic glass board. Continuing the clear, intentionally understated design aesthetics of the entire CHAT BOARD® collection, the signature glass board is here transformed into a stationary piece of furniture, lending a new dimension to its core purpose. Placed in a reception area, entrance hall or lobby, the Wardrobe is the perfect way to greet visitors or co-workers with a message of welcome, an illustration or any kind of useful information. At home it will soon become an indispensable part of daily life, as a practical storage space and an unmissable place for sharing last-minute messages, shopping lists and notes of future appointments.