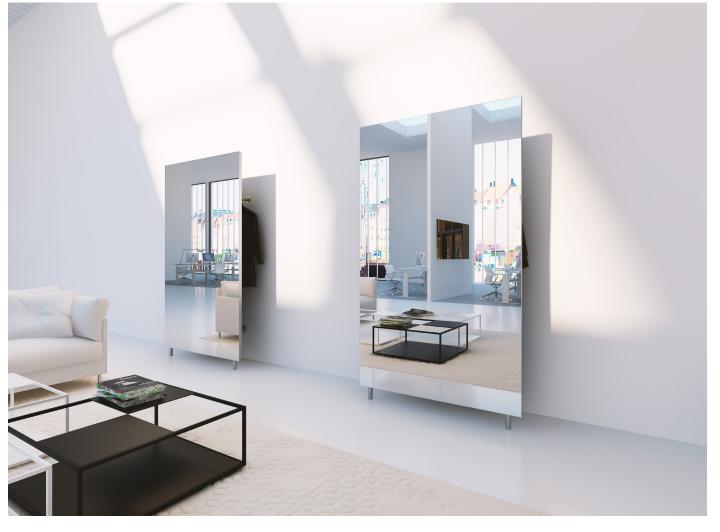

#### Wardrobe

CHAT BOARD® Wardrobe cleverly merges a functional and spacious wardrobe unit with a large, magnetic glass board. Continuing the clear, intentionally understated design aesthetics of the entire CHAT BOARD® collection, the signature glass board is here transformed into a stationary piece of furniture, lending a new dimension to its core purpose. Placed in a reception area, entrance hall or lobby, the Wardrobe is the perfect way to greet visitors or co-workers with a message of welcome, an illustration or any kind of useful information. At home it will soon become an indispensable part of daily life, as a practical storage space and an unmissable place for sharing last-minute messages, shopping lists and notes of future appointments.