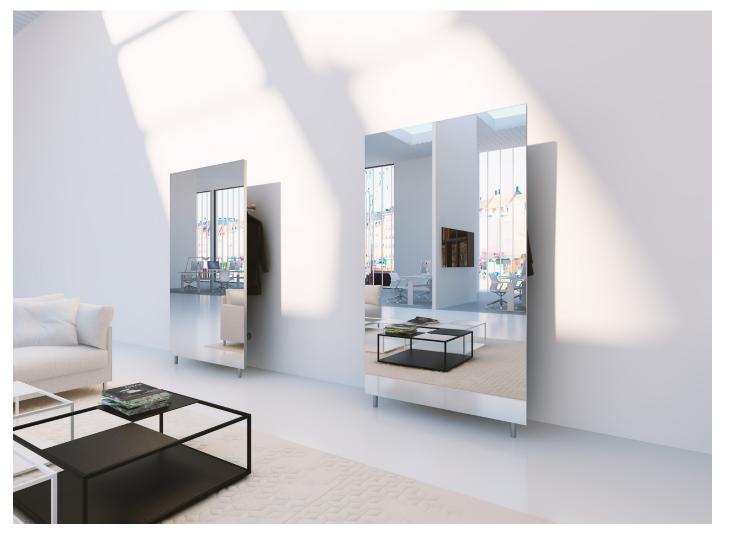

#### Wardrobe

CHAT BOARD® Wardrobe cleverly merges a functional and spacious wardrobe unit with a large, magnetic glass board. Continuing the clear, intentionally understated design aesthetics of the entire CHAT BOARD® collection, the signature glass board is here transformed into a stationary piece of furniture, lending a new dimension to its core purpose. Placed in a reception area, entrance hall or lobby, the Wardrobe is the perfect way to greet visitors or co-workers with a message of welcome, an illustration or any kind of useful information. At home it will soon become an indispensable part of daily life, as a practical storage space and an unmissable place for sharing last-minute messages, shopping lists and notes of future appointments.