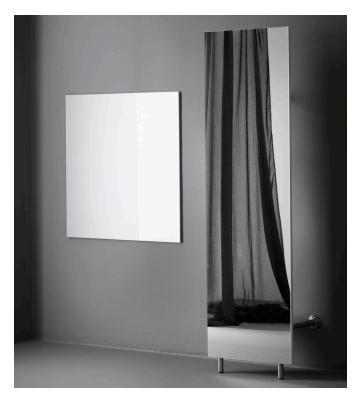

#### Wardrobe

CHAT BOARD® Wardrobe cleverly merges a functional and spacious wardrobe unit with a large, magnetic glass board. Continuing the clear, intentionally understated design aesthetics of the entire CHAT BOARD® collection, the signature glass board is here transformed into a stationary piece of furniture, lending a new dimension to its core purpose. Placed in a reception area, entrance hall or lobby, the Wardrobe is the perfect way to greet visitors or co-workers with a message of welcome, an illustration or any kind of useful information. At home it will soon become an indispensable part of daily life, as a practical storage space and an unmissable place for sharing last-minute messages, shopping lists and notes of future appointments.

## Wardrobe