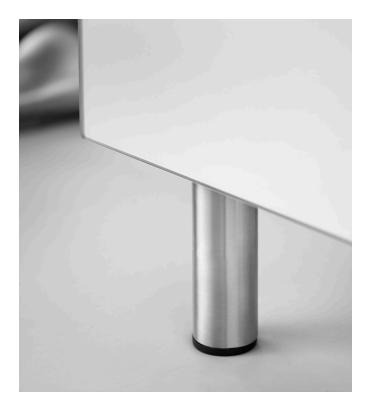

CHAT BOARD® Wardrobe is made with 4 mm tempered safety glass, in accordance with the highest quality standards, finished with smooth C-edges and 4 mm radius corners. It is available in 2 sizes and 25 standard glass colours, as well as in a mirror finish. In addition, it can be made to order in bespoke standard RAL or NCS glass colours.