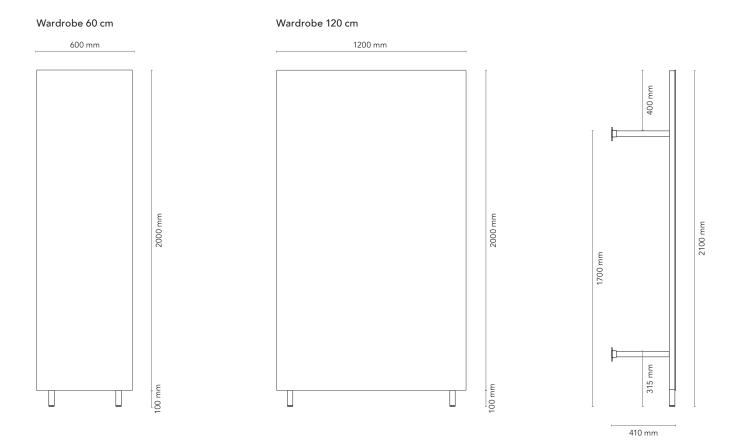

### Wardrobe

| Item no.                              | Description                                                      | Dimensions                                |                    | Weight |
|---------------------------------------|------------------------------------------------------------------|-------------------------------------------|--------------------|--------|
|                                       |                                                                  | Glass                                     | Total size         |        |
|                                       |                                                                  | W x H mm                                  | W x H x D mm       | kg     |
| CBWA60                                | Wardrobe wall-mounted wardrobe unit with a magnetic glass front  | 600 x 2000                                | 600 x 2100 x 410   | 45.0   |
| CBWA120                               | Wardrobe wall-mounted wardrobe unit with a magnetic glass front  | 1200 x 2000                               | 1200 x 2100 x 4100 | 80.0   |
| Add accessories<br>(only available fo | with a Basic Kit<br>r purchase with a main CHAT BOARD® product): |                                           |                    |        |
| KITBLACK                              | Basic kit Black                                                  | 1 Black Marker Pen, 3 Chrome Magnets      |                    |        |
| KITWHITE                              | Basic kit White                                                  | 1 White Neon Marker Pen, 3 Chrome Magnets |                    |        |