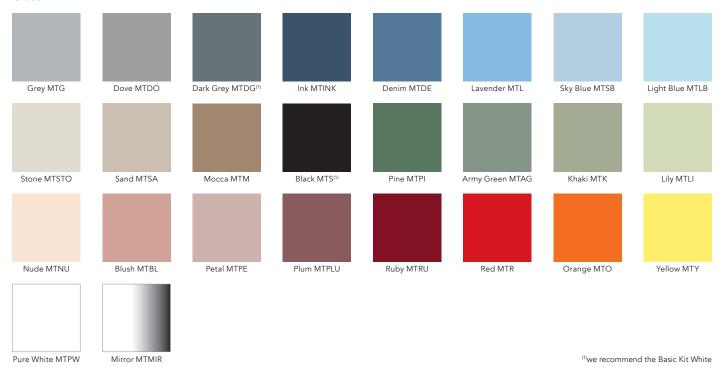

CHAT BOARD® Wardrobe is made with 4 mm tempered safety glass, in accordance with the highest quality standards, finished with smooth C-edges and 4 mm radius corners. It is available in 2 sizes and 25 standard glass colours, as well as in a mirror finish. In addition, it can be made to order in bespoke standard RAL or NCS glass colours.