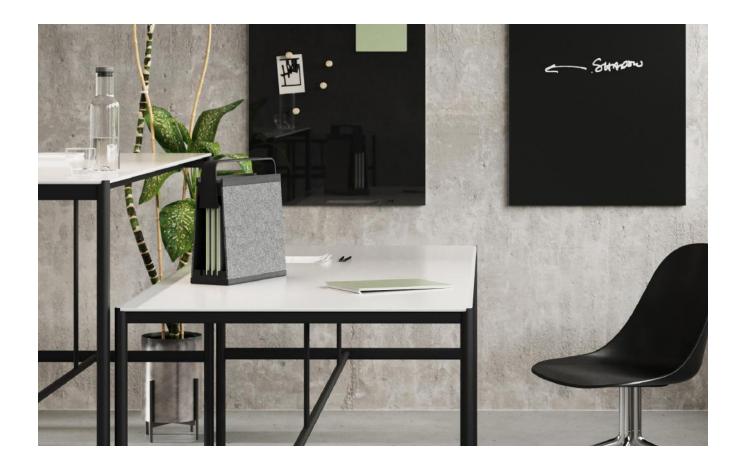

# CAVE & SKETCH BOARD

Designed by SALTO & SIGSGAARD, in accordance with the distinctive aesthetic guidelines of our signature boards, but in a handy, lightweight and user-friendly format, the CHAT BOARD® Sketch Board is the personal board for sketches, notes and ideas. In meetings or moments of contemplation, it is the ideal alternative to a sheet of paper, note pad or sticky label. The smooth surface is perfect for visualising thoughts and ideas, effortlessly correcting and erasing as needed.

At the end of a meeting or brainstorming session, it links individual ideas and notes with the bigger picture, as each personal board is clipped onto the larger team board. The timeless design is carried over into CAVE, the transport and display module which provides a secure home base for the glass boards. The streamlined design, clear functionality and tactile surfaces make CAVE, as well as Sketch Board, a true pleasure to use.

CHAT BOARD® CAVE is made with black stained ash, powder coated aluminium and steel (Jet Black RAL 9005), as well as BuzziFelt (100% recycled P.E.T. felt), in the choice of 5 different colours. The Sketch Boards are made with 4 mm tempered safety glass, in accordance with the highest quality standards, finished with smooth C-edges and 4 mm radius corners. They come in 25 standard glass colours and can also be made to order in bespoke standard RAL and NCS glass colours.