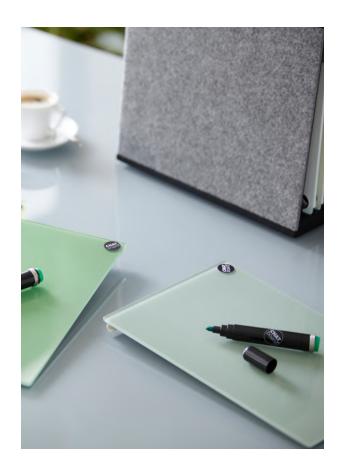

# CAVE & SKETCH BOARD

Designed by SALTO & SIGSGAARD, in accordance with the distinctive aesthetic guidelines of our signature boards, but in a handy, lightweight and user-friendly format, the CHAT BOARD® Sketch Board is the personal board for sketches, notes and ideas. In meetings or moments of contemplation, it is the ideal alternative to a sheet of paper, note pad or sticky label. The smooth surface is perfect for visualising thoughts and ideas, effortlessly correcting and erasing as needed.

CHAT BOARD® CAVE is made with black stained ash, powder coated aluminium and steel (Jet Black RAL 9005), as well as BuzziFelt (100% recycled P.E.T. felt), in the choice of 5 different colours. The Sketch Boards are made with 4 mm tempered safety glass, in accordance with the highest quality standards, finished with smooth C-edges and 4 mm radius corners. They come in 25 standard glass colours and can also be made to order in bespoke standard RAL and NCS glass colours.