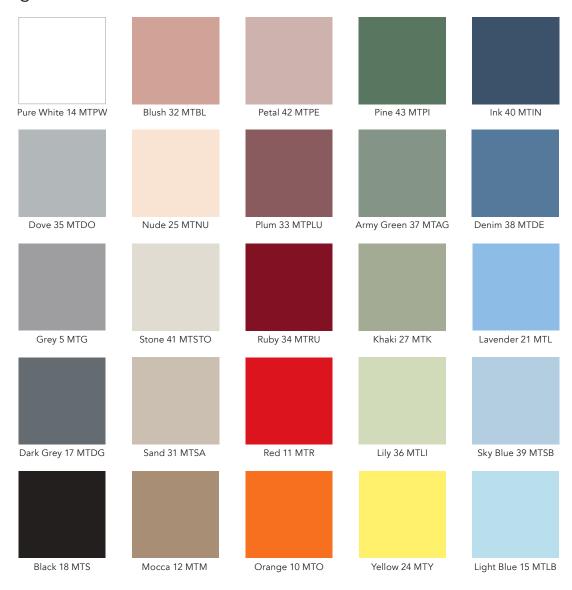

CHAT BOARD® CAVE is made with black stained ash, powder coated aluminium and steel (Jet Black RAL 9005), as well as BuzziFelt (100% recycled P.E.T. felt), in the choice of 5 different colours. The Sketch Boards are made with 4 mm tempered safety glass, in accordance with the highest quality standards, finished with smooth C-edges and 4 mm radius corners. They come in 25 standard glass colours and can also be made to order in bespoke standard RAL and NCS glass colours.

#### Colour options

Glass: 25 standard colours BuzziFelt: 5 standard colours

# glass