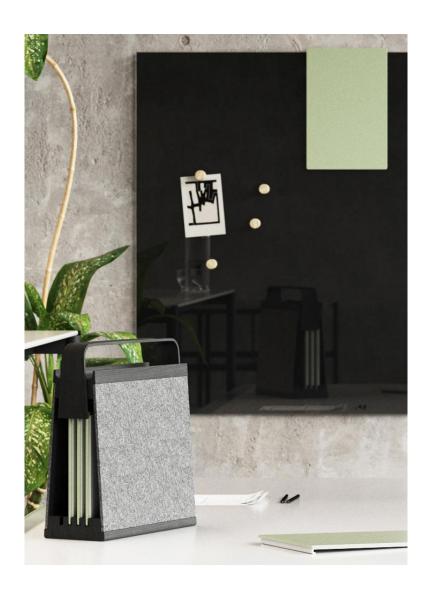

# CAVE & SKETCH BOARD

Designed by SALTO & SIGSGAARD, in accordance with the distinctive aesthetic guidelines of our signature boards, but in a handy, lightweight and user-friendly format, the CHAT BOARD® Sketch Board is the personal board for sketches, notes and ideas. In meetings or moments of contemplation, it is the ideal alternative to a sheet of paper, note pad or sticky label. The smooth surface is perfect for visualising thoughts and ideas, effortlessly correcting and erasing as needed.

At the end of a meeting or brainstorming session, it links individual ideas and notes with the bigger picture, as each personal board is clipped onto the larger team board. The timeless design is carried over into CAVE, the transport and display module which provides a secure home base for the glass boards. The streamlined design, clear functionality and tactile surfaces make CAVE, as well as Sketch Board, a true pleasure to use.

CHAT BOARD® CAVE is made with black stained ash, powder coated aluminium and steel (Jet Black RAL 9005), as well as BuzziFelt (100% recycled P.E.T. felt), in the choice of 5 different colours. The Sketch Boards are made with 4 mm tempered safety glass, in accordance with the highest quality standards, finished with smooth C-edges and 4 mm radius corners. They come in 25 standard glass colours and can also be made to order in bespoke standard RAL and NCS glass colours.