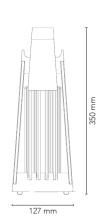

Please contact our head office with any special requests: info@chat-board.dk

| Item no. | Product      | Description                                                                  | Dimensions      | Weight |
|----------|--------------|------------------------------------------------------------------------------|-----------------|--------|
|          |              |                                                                              | W x H x D<br>mm | kg     |
| CBCAVE   | CAVE         | transport and display module<br>- includes 4 x Sketch Board                  | 312 x 350 x 127 | 2.6    |
|          |              |                                                                              |                 | 5.5    |
| CBSB2030 | Sketch Board | hand-held, writable glass board with built-in display function - extra board | 200 x 300       | 0.73   |