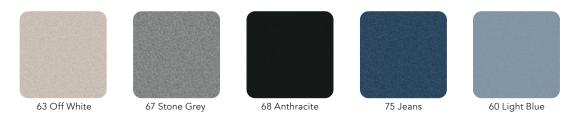

CHAT BOARD® CAVE is made with black stained ash, powder coated aluminium and steel (Jet Black RAL 9005), as well as BuzziFelt (100% recycled P.E.T. felt), in the choice of 5 different colours. The Sketch Boards are made with 4 mm tempered safety glass, in accordance with the highest quality standards, finished with smooth C-edges and 4 mm radius corners. They come in 25 standard glass colours and can also be made to order in bespoke standard RAL and NCS glass colours.

#### CAVE

Black stained ash
Powder coated aluminium (RAL 9005 Jet Black)
Powder coated steel (RAL 9005 Jet Black)
6 mm 100% recycled P.E.T. felt, BuzziFelt by BuzziSpace

#### Colour options

Glass: 25 standard colours BuzziFelt: 5 standard colours

## BuzziFelt