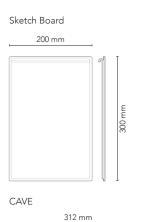

CHAT BOARD® CAVE is made with black stained ash, powder coated aluminium and steel (Jet Black RAL 9005), as well as BuzziFelt (100% recycled P.E.T. felt), in the choice of 5 different colours. The Sketch Boards are made with 4 mm tempered safety glass, in accordance with the highest quality standards, finished with smooth C-edges and 4 mm radius corners. They come in 25 standard glass colours and can also be made to order in bespoke standard RAL and NCS glass colours.

### Sketch Boards

4 mm tempered safety glass according to highest quality standards, finished with unpolished, C-shaped edges and 4 mm radius corners The glass surface is writable ABS backing