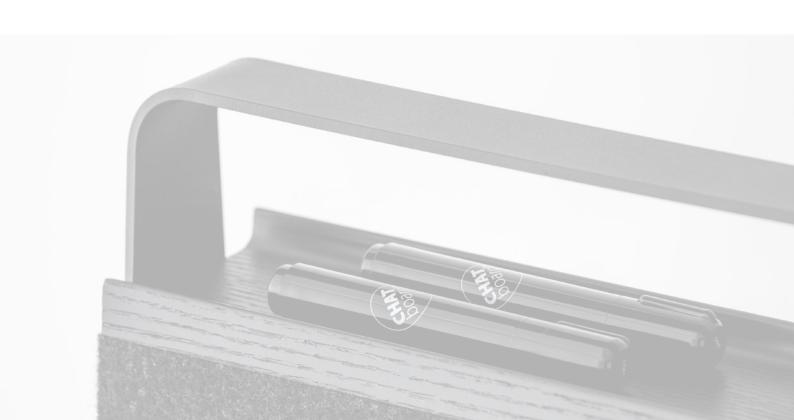

At the end of a meeting or brainstorming session, it links individual ideas and notes with the bigger picture, as each personal board is clipped onto the larger team board. The timeless design is carried over into CAVE, the transport and display module which provides a secure home base for the glass boards. The streamlined design, clear functionality and tactile surfaces make CAVE, as well as Sketch Board, a true pleasure to use.

CHAT BOARD® CAVE is made with black stained ash, powder coated aluminium and steel (Jet Black RAL 9005), as well as BuzziFelt (100% recycled P.E.T. felt), in the choice of 5 different colours. The Sketch Boards are made with 4 mm tempered safety glass, in accordance with the highest quality standards, finished with smooth C-edges and 4 mm radius corners. They come in 25 standard glass colours and can also be made to order in bespoke standard RAL and NCS glass colours.

### Sketch Boards

4 mm tempered safety glass according to highest quality standards, finished with unpolished, C-shaped edges and 4 mm radius corners The glass surface is writable ABS backing