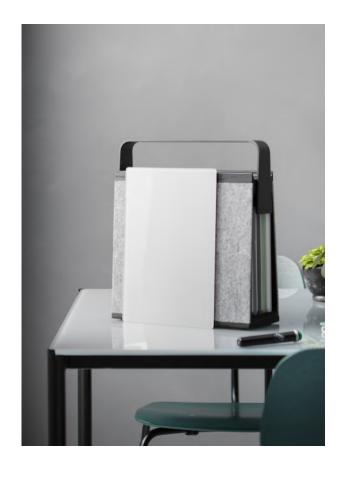

At the end of a meeting or brainstorming session, it links individual ideas and notes with the bigger picture, as each personal board is clipped onto the larger team board. The timeless design is carried over into CAVE, the transport and display module which provides a secure home base for the glass boards. The streamlined design, clear functionality and tactile surfaces make CAVE, as well as Sketch Board, a true pleasure to use.

CHAT BOARD® CAVE is made with black stained ash, powder coated aluminium and steel (Jet Black RAL 9005), as well as BuzziFelt (100% recycled P.E.T. felt), in the choice of 5 different colours. The Sketch Boards are made with 4 mm tempered safety glass, in accordance with the highest quality standards, finished with smooth C-edges and 4 mm radius corners. They come in 25 standard glass colours and can also be made to order in bespoke standard RAL and NCS glass colours.