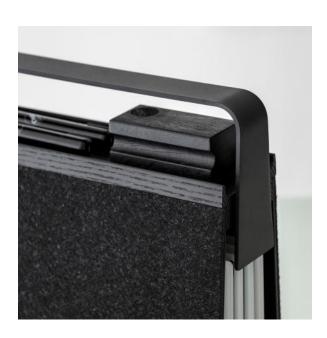

CHAT BOARD® CAVE is made with black stained ash, powder coated aluminium and steel (Jet Black RAL 9005), as well as BuzziFelt (100% recycled P.E.T. felt), in the choice of 5 different colours. The Sketch Boards are made with 4 mm tempered safety glass, in accordance with the highest quality standards, finished with smooth C-edges and 4 mm radius corners. They come in 25 standard glass colours and can also be made to order in bespoke standard RAL and NCS glass colours.

#### CAVE

Black stained ash
Powder coated aluminium (RAL 9005 Jet Black)
Powder coated steel (RAL 9005 Jet Black)
6 mm 100% recycled P.E.T. felt, BuzziFelt by BuzziSpace