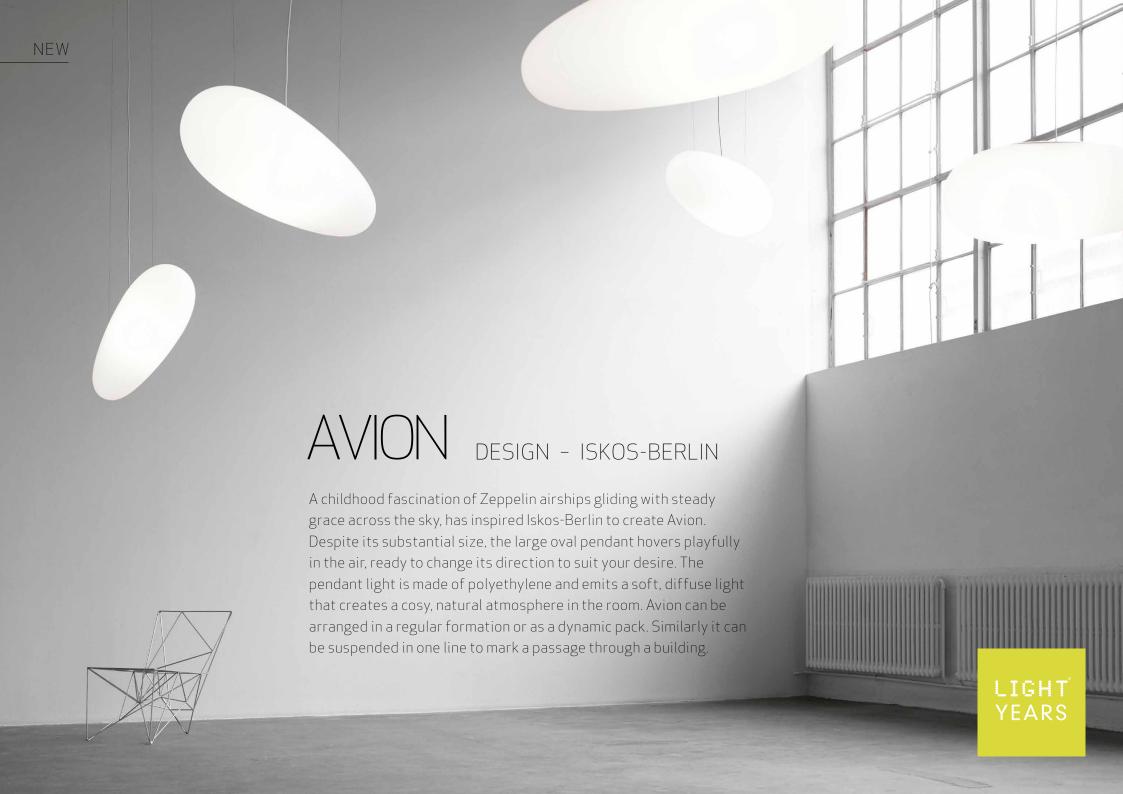

## FACTS

MATERIAL Polypropylene, ABS/PC.

## INSTALLATION

Suspension: White pvc cord  $2 \times 0.75$ mm<sup>2</sup>. Cord and wire length: 6 m. Canopy: White. Ceiling attachment: Chrome. Use an adjustable canopy to easily rotate and change the direction and the inclination of the pendants.

CLASS IP20, Class of insulation II.

| PRODUCT NAME          | DESCRIPTION           | LIGHT SOURCE   | ENERGY LABEL        | ELECTRONIC CONTROL GEAR |
|-----------------------|-----------------------|----------------|---------------------|-------------------------|
| AVION Pendant - E27   | Polypropylene, ABS/PC | E27 max 2x100W | A++, A+, A, B, C, D |                         |
| AVION Pendant - 2x42W | Polypropylene, ABS/PC | GX24q-42x42W   | А                   | A1 BAT                  |
| AVION Pendant - DALI  | Polypropylene, ABS/PC | GX24q-42x42W   | A                   | A1                      |