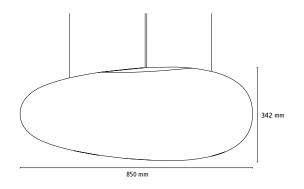

## FACTS

MATERIAL Polypropylene, ABS/PC.

## INSTALLATION

Suspension: White pvc cord  $2 \times 0.75$ mm<sup>2</sup>. Cord and wire length: 6 m. Canopy: White. Ceiling attachment: Chrome. Use an adjustable canopy to easily rotate and change the direction and the inclination of the pendants.