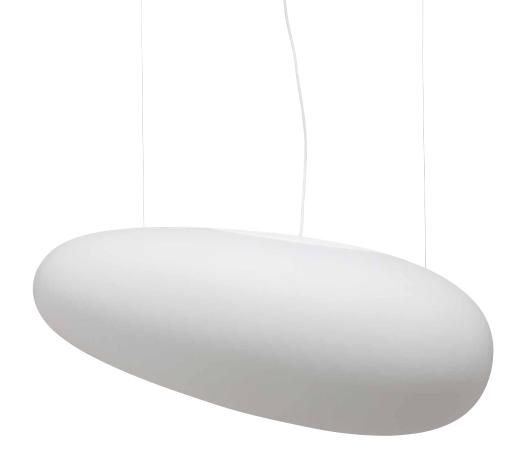

## FACTS

MATERIAL Polypropylene, ABS/PC.

## INSTALLATION

Suspension: White pvc cord  $2 \times 0.75$ mm<sup>2</sup>. Cord and wire length: 6 m. Canopy: White. Ceiling attachment: Chrome. Use an adjustable canopy to easily rotate and change the direction and the inclination of the pendants.