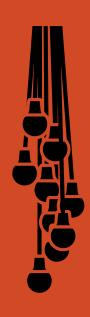

# Mass Light NA6 Norm Architects 2012

## Mass Light NA6 Norm Architects 2012

#### Product category

Pendant

#### Material

Marble or brass, white satinized opal glass, fabric cord.

#### ${\bf Production\ process}$

The body of the pendant is made from milled and polished marble or spun and polished brass. The glass shade is made from mouth-blown and satinized opal glass.