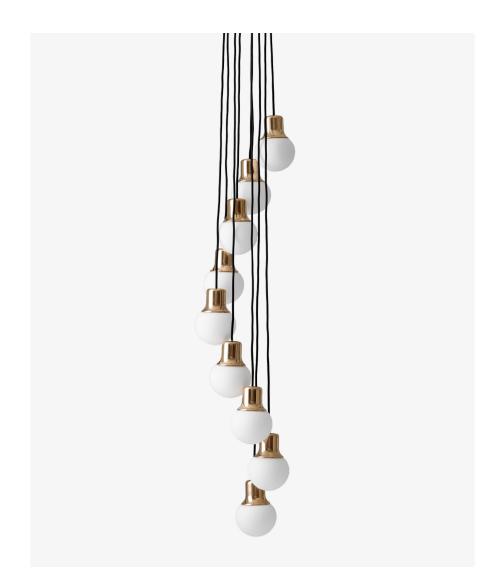

# Mass Light NA6 Norm Architects 2012

## Mass Light NA6 Norm Architects 2012

#### Material

Marble or brass, white satinized opal glass, fabric cord.

#### ${\bf Production\ process}$

The body of the pendant is made from milled and polished marble or spun and polished brass. The glass shade is made from mouth-blown and satinized opal glass.

#### Dimensions

Max Ø: 40cm / 15.7in,

H: Min: 80cm / 31.5in Max: 175cm / 68.9in

#### Canopy dimensions for 9 pendants

Ø: 21cm / 8.3in, H: 4cm / 1.6in.