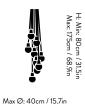

#### Dimensions

Max Ø: 40cm / 15.7in,

H: Min: 80cm / 31.5in Max: 175cm / 68.9in