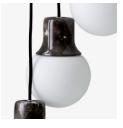

#### Material

Marble or brass, white satinized opal glass, fabric cord.

#### → Stock item

Nero Marquina Marble