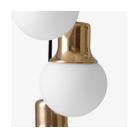

#### Material

Marble or brass, white satinized opal glass, fabric cord.

#### Related products

NA6

→ Nero Marquina Marble

→ Brass