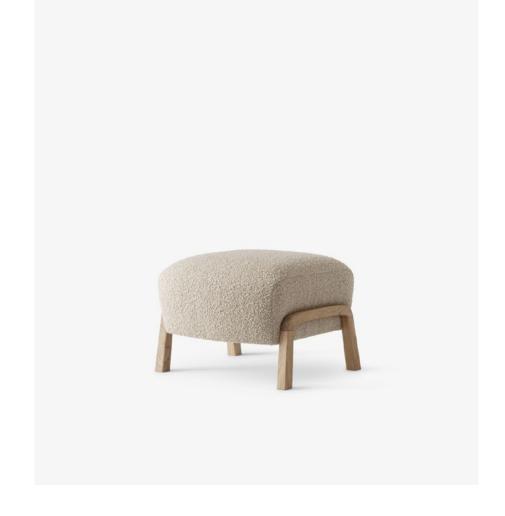

Wulff Pouf ATD3 &Tradition 2022

# Wulff Pouf ATD3 &Tradition 2022

### Product category

Pouf

### **Production process**

The frame is made from solid beech and plywood and subsequently covered in HR foam and polyester wadding. The solid wood legs are turned and CNC milled.

### Leg finishes

Oiled oak or Oiled walnut.

### Upholstery

Available in a variety of fabrics and COM.

Felt gliders are installed as standard.

H: 39cm / 15.3in, W: 58cm / 22.8in, D: 53cm / 20.9in.