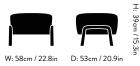

### Upholstery

Available in a variety of fabrics and COM.

Felt gliders are installed as standard.

H: 39cm / 15.3in, W: 58cm / 22.8in, D: 53cm / 20.9in.