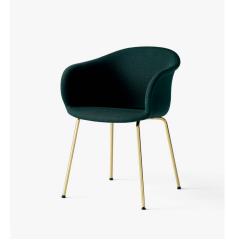

### Environment

Indoor

Polypropylene, HR foam, steel tubes with powder coating or brass plating, fabric or leather upholstery.

### Base finishes

White, Black, Brass.

Plastic gliders installed as standard. Felt gliders are available upon request.

# Shell finishes

JH28: Black, White, Soft Beige, Midnight Blue, JH29: Available in fabric, Leather and COM.