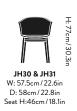

# **Dimensions**

W: 57.5cm/22.6in, D: 58cm/22.8in, H: 77cm/30.3in, Seat H: 46cm/18.1in.