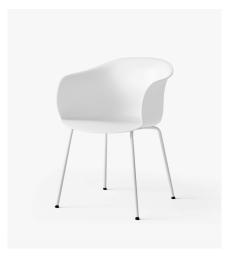

# Product category

Chair

### Environment

Indoor

Polypropylene, HR foam, steel tubes with powder coating or brass plating, fabric or leather upholstery.

# Production process

The shell is made from moulded polypropylene, with the option of upholstery. The tube legs are made from  $\varnothing$ 16 steel tubes, powder coated or brass plated.

# Shell finishes

JH28: Black, White, Soft Beige, Midnight Blue, JH29: Available in fabric, Leather and COM.

# **Dimensions**

W: 57.5cm/22.6in, D: 58cm/22.8in, H: 77cm/30.3in, Seat H: 46cm/18.1in.