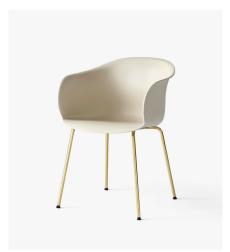

### Base finishes

White, Black, Brass.

Plastic gliders installed as standard. Felt gliders are available upon request.

# Shell finishes

JH28: Black, White, Soft Beige, Midnight Blue, JH29: Available in fabric, Leather and COM.