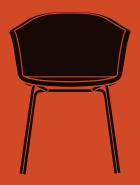

# Production process

The shell is made from moulded polypropylene, with the option of upholstery. The tube legs are made from  $\varnothing$ 16 steel tubes, powder coated or brass plated.

# Shell finishes

JH28: Black, White, Soft Beige, Midnight Blue, JH29: Available in fabric, Leather and COM.