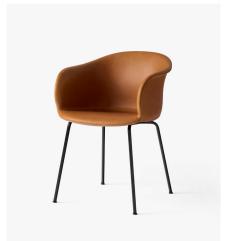

### Environment

Indoor

Polypropylene, HR foam, steel tubes with powder coating or brass plating, fabric or leather upholstery.

# Shell finishes

JH28: Black, White, Soft Beige, Midnight Blue, JH29: Available in fabric, Leather and COM.