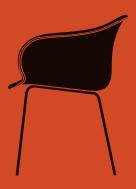

# Production process

The shell is made from moulded polypropylene, with the option of upholstery. The tube legs are made from  $\varnothing$ 16 steel tubes, powder coated or brass plated.

# Shell finishes

JH28: Black, White, Soft Beige, Midnight Blue, JH29: Available in fabric, Leather and COM.