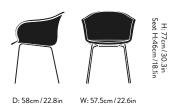

# **Dimensions**

W: 57.5cm/22.6in, D: 58cm/22.8in, H: 77cm/30.3in, Seat H: 46cm/18.1in.