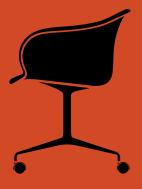

# Elefy JH37 Jaime Hayon 2020

# Product category

Chair

#### Material

Polypropylene, HR foam, aluminum swivel base with castors, fabric or leather upholstery.

#### **Production process**

The shell is made from polypropylene, with the option of upholstery. The swivel base is made from polished or powder coated extruded aluminium.

#### Shell finishes

Available in a variety of fabrics and leathers.