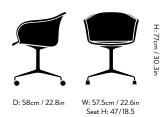

#### Dimensions

W: 57.5cm/22.6in, D: 58cm/22.8in, H: 77cm/30.3in, Seat H: 47/18.5