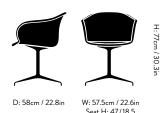

## Dimensions

W: 57.5cm/22.6in, D: 58cm/22.8in, H: 77cm/30.3in, Seat H: 47/18.5

Packaging dimensions H: 83cm/30.7in, W: 59cm/21.9in, D: 59cm/21.9in