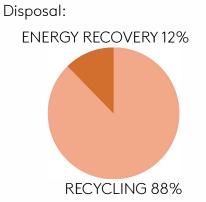

## Content:

| Material         | Specification                                              | Weight (g) | Share(%) | Disposal        |
|------------------|------------------------------------------------------------|------------|----------|-----------------|
| Aluminum         | Frame of aluminium profiles, pen shelf,<br>whiteboard foil | 12 030     | 33       | Recycling       |
| Steel            | Screws, connections, whiteboard coil, stand feet           | 11 330     | 31       | Recycling       |
| Plastic          | Plastic corners, cover plate, EPS filling, stand feet      | 1533       | 4        | Recycling       |
| Wood*            | MDF board                                                  | 4197       | 12       | Recycling       |
| Textile*         | Polyester or wool upholstery                               | 2195       | 6        | Energy recovery |
| Molded polyester | Acoustic board                                             | 1616       | 4        | Energy recovery |
| Rockwool         | Sound absorbing rockwool filling                           | 2533       | 7        | Recycling       |
| Adhesive         | Hot melt adhesive, metal and wood glue, whiteboard glue    | 621        | 2        | Energy recovery |
| Total            |                                                            | 36 055     | 100      |                 |
| Packaging        | Cardboard, EPS, plastic, wood                              | 2942       |          |                 |