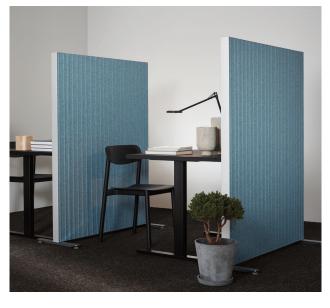

### Design Nina Jobs

The screens, which function both as sound absorbers and writing boards, are mounted on wheels for easy portability. The versatile writing boards have the same understated look as the other sound absorbing screens in the Alumi series, allowing them to be combined in harmonious unity.

#### **Materials**

Alumi Combi sound absorber and writing board combined in one product. One side is upholstered with a sound absorbing felt sheet, whilst the upper section of the other side features a writing board in e3 enamel. The writing area is also available in glass. On Alumi Combi Light one side consists completely of an E3 enamel surface, the other side is completely covered in fabric. Legs to be purchased separately.