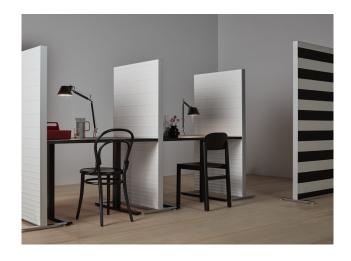

### Design Nina Jobs

The screens, which function both as sound absorbers and writing boards, are mounted on wheels for easy portability. The versatile writing boards have the same understated look as the other sound absorbing screens in the Alumi series, allowing them to be combined in harmonious unity.

#### **Materials**

Alumi Combi sound absorber and writing board combined in one product. One side is upholstered with a sound absorbing felt sheet, whilst the upper section of the other side features a writing board in e3 enamel. The writing area is also available in glass. On Alumi Combi Light one side consists completely of an E3 enamel surface, the other side is completely covered in fabric. Legs to be purchased separately.