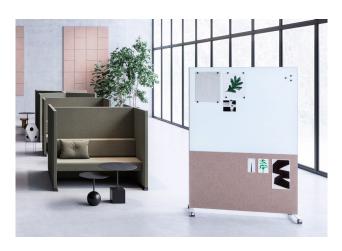

### Design Nina Jobs

The screens, which function both as sound absorbers and writing boards, are mounted on wheels for easy portability. The versatile writing boards have the same understated look as the other sound absorbing screens in the Alumi series, allowing them to be combined in harmonious unity.

#### **Materials**

Alumi Combi sound absorber and writing board combined in one product. One side is upholstered with a sound absorbing felt sheet, whilst the upper section of the other side features a writing board in e3 enamel. The writing area is also available in glass. On Alumi Combi Light one side consists completely of an E3 enamel surface, the other side is completely covered in fabric. Legs to be purchased separately.