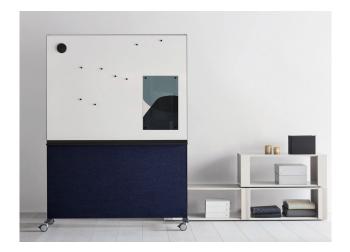

# **Alumi**

Design Nina Jobs

Alumi is an understated, versatile series of sound absorbing screens by Nina Jobs. Choose between a smooth felt surface or three different felt patterns. Note! Stop/Block/Dot relief pattern is compatible with following fabrics: Felt plain, Soundfelt VF, Snow white, Blazer, Synergy and Synergy 170.

#### **Materials**

Screen with an aluminium frame in white or anodised version. The screen is filled with a sound absorbing material. Upholstered with felt or fabric on both sides. Legs to be purchased separately.