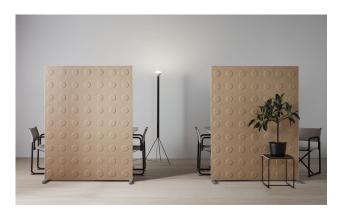

# **Alumi**

Design Nina Jobs

Alumi is an understated, versatile series of sound absorbing screens by Nina Jobs. Choose between a smooth felt surface or three different felt patterns. Note! Stop/Block/Dot relief pattern is compatible with following fabrics: Felt plain, Soundfelt VF, Snow white, Blazer, Synergy and Synergy 170.

#### **Materials**

Screen with an aluminium frame in white or anodised version. The screen is filled with a sound absorbing material. Upholstered with felt or fabric on both sides. Legs to be purchased separately.