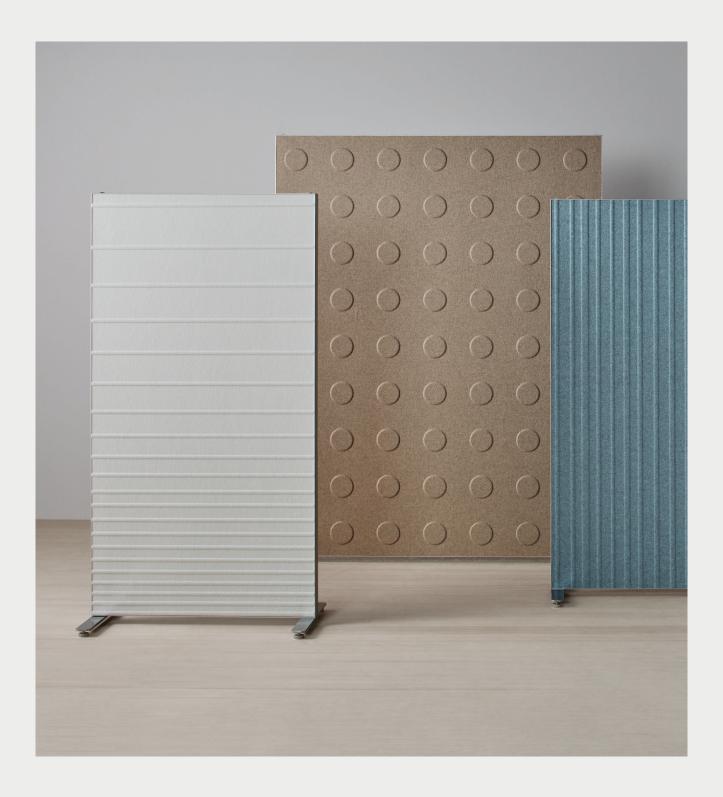

# **Alumi**

Design Nina Jobs

Alumi is an understated, versatile series of sound absorbing screens by Nina Jobs. Choose between a smooth felt surface or three different felt patterns. Note! Stop/Block/Dot relief pattern is compatible with following fabrics: Felt plain, Soundfelt VF, Snow white, Blazer, Synergy and Synergy 170.

#### **Materials**

Screen with an aluminium frame in white or anodised version. The screen is filled with a sound absorbing material. Upholstered with felt or fabric on both sides. Legs to be purchased separately.