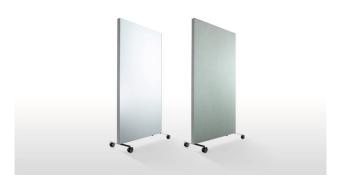

# **Alumi Combi**

### Design Nina Jobs

The screens, which function both as sound absorbers and writing boards, are mounted on wheels for easy portability. The versatile writing boards have the same understated look as the other sound absorbing screens in the Alumi series, allowing them to be combined in harmonious unity.

#### **Materials**

Alumi Combi sound absorber and writing board combined in one product. One side is upholstered with a sound absorbing felt sheet, whilst the upper section of the other side features a writing board in e3 enamel. The writing area is also available in glass. On Alumi Combi Light one side consists completely of an E3 enamel surface, the other side is completely covered in fabric. Legs to be purchased separately.