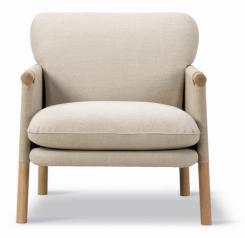

# Savannah Lounge Chair Petit

Designed By Monica Förster, 2022

The Savannah series represents a merging of structure, softness and materiality. The outer frame in solid wood is wrapped in leather or canvas while the inside is upholstered with plush comfort. The Savannah series was designed by the acclaimed Swedish designer Monica Förster as a modern interpretation of Scandinavian design principles. Savannah is perfect for corporate break-out areas, hospitality lounges or private homes.

#### MODEL

8805 - Savannah Club Chair Petit, Lounge chair

#### MATERIALS

Lounge chair with upholstered cushions. External frame of solid wood mounted with non-removable upholstery leather or canvas. Cushions of cold cured foam upholstered in fabric. Cover is non-removable.