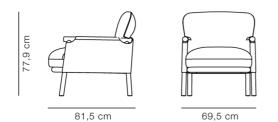

avannah series represents a merging of structure, softness and materiality. The outer frame in solid wood is wrapped in leather or canvas while the inside is upholstered with plush comfort. The Savannah series was designed by the acclaimed Swedish designer Monica Förster as a modern interpretation of Scandinavian design principles. Savannah is perfect for corporate break-out areas, hospitality lounges or private homes.

#### MODEL

8805 - Savannah Club Chair Petit, Lounge chair

#### MATERIALS

Lounge chair with upholstered cushions. External frame of solid wood mounted with non-removable upholstery leather or canvas. Cushions of cold cured foam upholstered in fabric. Cover is non-removable.

# COUNTRY OF ORIGIN

FABRIC- & LEATHER CONSUMPTION Fabric: 3,2 m



# Fredericia

### DIMENSIONS



### Weight: 0 kg

#### **CARE & MAINTENANCE**

Our Care & Maintenance offers guidance for best maintenance of our furniture. It includes advice and instructions on cleaning and caring for specific materials to ensure a long life of your furniture. Find your product on our product site and navigate to the Product Care menu:

Link to Cleaning & Maintenance

#### SUSTAINABILITY

Fredericia sustainability text and profile of our company. What we do, summary of sustainability report. Fredericia for People & Planet.

#### WARRANTY

Fredericia Furniture A/S offers a 7-year guarantee against manufacturing defects in standard products (materials and construction). The warranty does not cover wear and damage to covers, surface treatment, inappropriate use and the like.

For further information reg