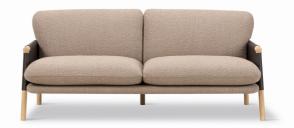

### Savannah Sofa

Designed By Monica Förster, 2015

The Savannah series represents a merging of structure, softness and materiality. The outer frame in solid wood is wrapped in leather or canvas while the inside is upholstered with plush comfort. The Savannah series was designed by the acclaimed Swedish designer Monica Förster as a modern interpretation of Scandinavian design principles. Savannah is perfect for corporate break-out areas, hospitality lounges or private homes.

MODEL 8802 - 2 seater

#### MATERIALS

Lounge sofa with upholstered cushions. External frame of solid wood mounted with non-removable upholstery leather or canvas. Cushions of cold cured foam upholstered in fabric. Cover is non-removable.