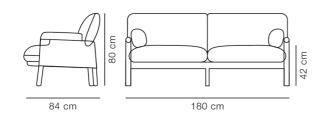

nica Förster, 2015

The Savannah series represents a merging of structure, softness and materiality. The outer frame in solid wood is wrapped in leather or canvas while the inside is upholstered with plush comfort. The Savannah series was designed by the acclaimed Swedish designer Monica Förster as a modern interpretation of Scandinavian design principles. Savannah is perfect for corporate break-out areas, hospitality lounges or private homes.

MODEL 8802 - 2 seater

#### MATERIALS

Lounge sofa with upholstered cushions. External frame of solid wood mounted with non-removable upholstery leather or canvas. Cushions of cold cured foam upholstered in fabric. Cover is non-removable.

#### COUNTRY OF ORIGIN DK

FABRIC- & LEATHER CONSUMPTION Fabric: 6,1 m



### **Fredericia**

#### DIMENSIONS



#### Weight: 62 kg

#### PACKAGING INFORMATION

L: 185 cm, W: 97 cm, H: 81 cm, Cbm: 4,5m<sup>3</sup> 75 kg

#### CARE & MAINTENANCE

Our Care & Maintenance offers guidance for best maintenance of our furniture. It includes advice and instructions on cleaning and caring for specific materials to ensure a long life of your furniture. Find your product on our product site and navigate to the Product Care menu: Link to Cleaning & Maintenance

#### SUSTAINABILITY

Fredericia sustainability text and profile of our company. What we do, summary of sustainability report. Fredericia for People & Planet.

#### WARRANTY

Fredericia Furniture A/S offers a 10-year guarantee against manufacturing defects in standard products (materials and construction). The warranty does not cover wear and damage to c