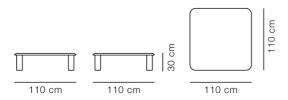

## Islets Coffee Table

Designed By Maria Bruun, 2020

The Islets Table series is a precise design with a strong identity, based on a simple construction where details are kept to a minimum. It's an approach that reflects the sculptural minimalism of Danish designer Maria Bruun, who seeks a balance between a light feeling in the expression and pieces with a strong, assertive presence.

**MODEL** 6772 - 110x110 cm

### MATERIALS

Coffee table with legs and table top of solid hardwood. Legs mounted to table top with metal thread. Delivered assembled.

# COUNTRY OF ORIGIN



#### **ESSENTIAL ASSORTMENT**

WOOD

Oak light oil



#### **DIMENSIONS**



Weight: 28 kg

#### PACKAGING INFORMATION

L: 125/35 cm, W: 125/25 cm, H: 8/25 cm,

Cbm: 0,15m3

#### **CARE & MAINTENANCE**

Our Care & Maintenance offers guidance for best maintenance of our furniture. It includes advice and instructions on cleaning and caring for specific materials to ensure a long life of your furniture. Find your product on our product site and navigate to the Product Care menu:

Link to Cleaning & Maintenance

#### SUSTAINABILITY

Fredericia's furniture is intended to be passed on from generation to generation. The core values of good design are rooted in the sense of responsibility and use of natural materials, ethical methods of production and respect for the people using our furniture every day.

Transparency, sustainability, and circularity are essential, and w