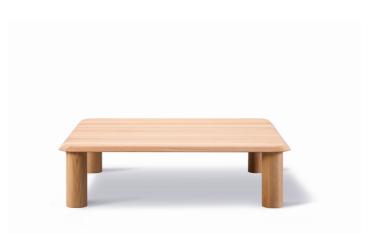

## Islets Coffee Table

Designed By Maria Bruun, 2020

The Islets Table series is a precise design with a strong identity, based on a simple construction where details are kept to a minimum. It's an approach that reflects the sculptural minimalism of Danish designer Maria Bruun, who seeks a balance between a light feeling in the expression and pieces with a strong, assertive presence.

### MATERIALS

Coffee table with legs and table top of solid hardwood. Legs mounted to table top with metal thread. Delivered assembled.