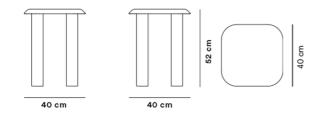

### Islets Side Table

#### Designed By Maria Bruun, 2020

The Islets Table series is a precise design with a strong identity, based on a simple construction where details are kept to a minimum. It's an approach that reflects the sculptural minimalism of Danish designer Maria Bruun, who seeks a balance between a light feeling in the expression and pieces with a strong, assertive presence.

**MODEL** 6770 - 40x40 cm

#### MATERIALS

Side table with legs and table top of solid hardwood. Legs mounted to table top with metal thread. Knock-down, delivered assembled.

### COUNTRY OF ORIGIN



#### ESSENTIAL ASSORTMENT

WOOD

Oak light oil

### Fredericia

#### DIMENSIONS



Weight: 9 kg

#### PACKAGING INFORMATION

L: 55/55 cm, W: 55/21 cm, H: 8/21 cm, Cbm: 0,05m<sup>3</sup> 10 kg

#### **CARE & MAINTENANCE**

Our Care & Maintenance offers guidance for best maintenance of our furniture. It includes advice and instructions on cleaning and caring for specific materials to ensure a long life of your furniture. Find your product on our product site and navigate to the Product Care menu: Link to Cleaning & Maintenance

#### SUSTAINABILITY

Fredericia's furniture is intended to be passed on from generation to generation. The core values of good design are rooted in the sense of responsibility and use of natural materials, ethical methods of production and respect for the people using our furniture every day.

Transparency, sustainability, and circularity are esse