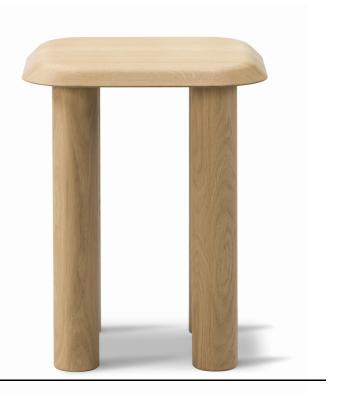

### Islets Side Table

#### Designed By Maria Bruun, 2020

The Islets Table series is a precise design with a strong identity, based on a simple construction where details are kept to a minimum. It's an approach that reflects the sculptural minimalism of Danish designer Maria Bruun, who seeks a balance between a light feeling in the expression and pieces with a strong, assertive presence.

#### MATERIALS

Side table with legs and table top of solid hardwood. Legs mounted to table top with metal thread. Knock-down, delivered assembled.