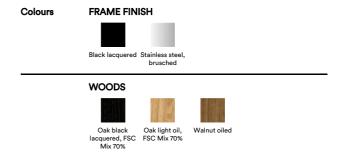

## Pal Table Ø44

By Keiji Takeuchi, 2020

| Model         | 6755 ( New ) - Pal Table, Side table Ø44 cm                                                                                                                                                                                                         |
|---------------|-----------------------------------------------------------------------------------------------------------------------------------------------------------------------------------------------------------------------------------------------------|
| Product group | Side tables                                                                                                                                                                                                                                         |
| Measurements  | Ø: 44 cm<br>H: 38/45/52 cm                                                                                                                                                                                                                          |
| Weight        | 7,75 kg                                                                                                                                                                                                                                             |
| Guarantee     | Fredericia Furniture A/S offers a five-year guarantee against manufacturing defects in standard products (materials and construction). Wear and damage to covers, surface treatment, inappropiate use and the like are not covered by the warranty. |
| Download      | Download images, architect files at our partner portal on www.fredericia.com                                                                                                                                                                        |