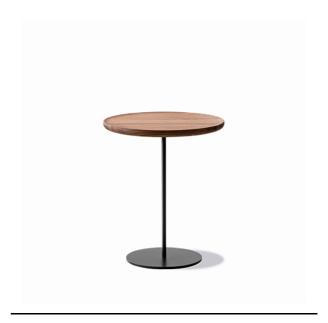

## Pal Table Ø44

By Keiji Takeuchi, 2020

| Model         | 6755 ( New ) - Pal Table, Side table Ø44 cm                                                                                                                                                                                                         |
|---------------|-----------------------------------------------------------------------------------------------------------------------------------------------------------------------------------------------------------------------------------------------------|
| Product group | Side tables                                                                                                                                                                                                                                         |
| Measurements  | Ø: 44 cm<br>H: 38/45/52 cm                                                                                                                                                                                                                          |
| Weight        | 7,75 kg                                                                                                                                                                                                                                             |
| Guarantee     | Fredericia Furniture A/S offers a five-year guarantee against manufacturing defects in standard products (materials and construction). Wear and damage to covers, surface treatment, inappropiate use and the like are not covered by the warranty. |
| Download      | Download images, architect files at our partner portal on www.fredericia.com                                                                                                                                                                        |