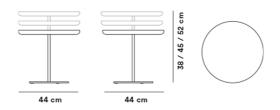

## Pal Table Ø44

By Keiji Takeuchi, 2020

| Model         | 6755 ( New ) - Pal Table, Side table Ø44 cm                                                                                                                                                                                                         |
|---------------|-----------------------------------------------------------------------------------------------------------------------------------------------------------------------------------------------------------------------------------------------------|
| Product group | Side tables                                                                                                                                                                                                                                         |
| Measurements  | Ø: 44 cm<br>H: 38/45/52 cm                                                                                                                                                                                                                          |
| Weight        | 7,75 kg                                                                                                                                                                                                                                             |
| Guarantee     | Fredericia Furniture A/S offers a five-year guarantee against manufacturing defects in standard products (materials and construction). Wear and damage to covers, surface treatment, inappropiate use and the like are not covered by the warranty. |
| Download      | Download images, architect files at our partner portal on www.fredericia.com                                                                                                                                                                        |

## Drawing