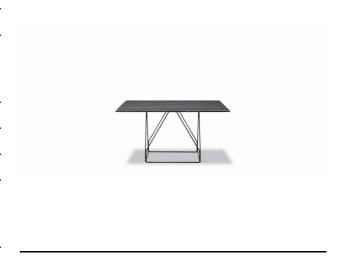

## JG Table, 140x140 cm

By Jørgen Gammelgaard, 1984

| Model         | 6569 ( New ) - 140x140 cm                                                                                                                                                                                                                                 |
|---------------|-----------------------------------------------------------------------------------------------------------------------------------------------------------------------------------------------------------------------------------------------------------|
| About         | The JG Table expresses designer Jørgen Gammelgaard's desire to create a simple, elegant design with a supportive structure that would not limit the seating around the table. Providing remarkable stability, as well as an intriguing graphic aesthetic. |
| Product group | Tables                                                                                                                                                                                                                                                    |
| Measurements  | L: 140 cm, W: 140 cm, H: 72 cm                                                                                                                                                                                                                            |
| Weight        | 0 kg                                                                                                                                                                                                                                                      |
| Guarantee     | Fredericia Furniture A/S offers a five-year guarantee against manufacturing defects in standard products (materials and construction). Wear and damage to covers, surface treatment, inappropiate use and the like are not covered by the warranty.       |
| Download      | Download images, architect files at our partner portal on www.fredericia.com                                                                                                                                                                              |