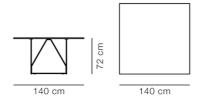

## JG Table, 140x140 cm

By Jørgen Gammelgaard, 1984

| Model         | 6569 ( New ) - 140x140 cm                                                                                                                                                                                                                                 |
|---------------|-----------------------------------------------------------------------------------------------------------------------------------------------------------------------------------------------------------------------------------------------------------|
| About         | The JG Table expresses designer Jørgen Gammelgaard's desire to create a simple, elegant design with a supportive structure that would not limit the seating around the table. Providing remarkable stability, as well as an intriguing graphic aesthetic. |
| Product group | Tables                                                                                                                                                                                                                                                    |
| Measurements  | L: 140 cm, W: 140 cm, H: 72 cm                                                                                                                                                                                                                            |
| Weight        | 0 kg                                                                                                                                                                                                                                                      |
| Guarantee     | Fredericia Furniture A/S offers a five-year guarantee against manufacturing defects in standard products (materials and construction). Wear and damage to covers, surface treatment, inappropiate use and the like are not covered by the warranty.       |
| Download      | Download images, architect files at our partner portal on www.fredericia.com                                                                                                                                                                              |

Drawing