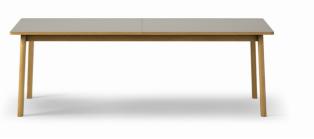

### Ana Table

Designed By Arde, 2018

The Ana Table is a dining table with a solid wood frame and an extendable table top. Underneath is a butterfly folding system, providing a discrete place to store the leaves of the table when not in use. Conceived with agility in mind, the easy-to-use extension mechanism makes the Ana Table an enduring design that allows for up to 12 guests. The choice of table tops includes nanolaminate versions in a variety of colours, each with a different type of oak edge as an accent.

#### MATERIALS

Legs of solid wood. Table top of laminated chipboard with solid wood edges, and topped with Fenix nano laminate. Integrated butterfly extension mechanism automatically hides the extension leaves under the table top when not in use. Knock-down, delivered unassembled.