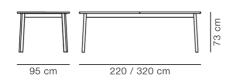

ferent type of oak edge as an accent.

MODEL 6490 - Extension Table 220/320 cm

#### MATERIALS

Legs of solid wood. Table top of laminated chipboard with solid wood edges, and topped with Fenix nano laminate. Integrated butterfly extension mechanism automatically hides the extension leaves under the table top when not in use. Knock-down, delivered unassembled.

### COUNTRY OF ORIGIN

#### **TEST & CERTIFICATES**

EN 15372:2016 (L1)



| ESSENTIAL ASSORTMENT<br>SURFACE     | FRAME                  |
|-------------------------------------|------------------------|
| Nano laminate white, edge oak soap  | Oak soap               |
| Nano laminate Almond, edge oak soap | Oak soap               |
| Black, smoked oak oil stained       | Smoked oak oil stained |

# **Fredericia**

#### DIMENSIONS



Weight: 75 kg

#### PACKAGING INFORMATION

L: 228 cm, W: 103 cm, H: 14 cm, Cbm: 0,3m<sup>3</sup> 80,6 kg

#### **CARE & MAINTENANCE**

Our Care & Maintenance offers guidance for best maintenance of our furniture. It includes advice and instructions on cleaning and caring for specific materials to ensure a long life of your furniture. Find your product on our product site and navigate to the Product Care menu: Link to Cleaning & Maintenance

#### SUSTAINABILITY

Fredericia's furniture is intended to be passed on from generation to generation. The core values of good design are rooted in the sense of responsibility and use of natural materials, ethical methods of production and respect for the people using our furniture every day.

Transparency, sustainability, and circularity are essentia