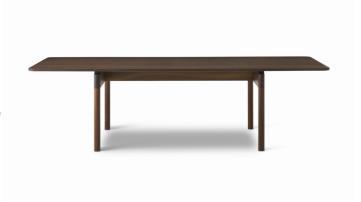

# Post Table

Designed By Cecilie Manz, 2019

Post Table is a solid oak dinning or meeting table expressed in the contemporary design ethos of Danish designer Cecilie Manz. The robust table top is made lighter by subtle edge detailing and soft corners inviting to be touched. The robust frame construction exposes the materials solid wood ends, with a powerful expression that enhances subtle details from the lighter Post Chair.