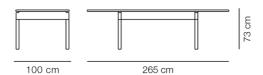

**MODEL** 6440 - 265x100 cm

Legs and table top in solid wood. Knock-down, delivered unassembled.

#### **DIMENSIONS**

Weight: 76,5 kg