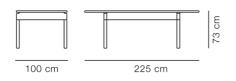

# Post Table

Designed By Cecilie Manz, 2019

Post Table is a solid oak dinning or meeting table expressed in the contemporary design ethos of Danish designer Cecilie Manz. The robust table top is made lighter by subtle edge detailing and soft corners inviting to be touched. The robust frame construction exposes the materials solid wood ends, with a powerful expression that enhances subtle details from the lighter Post Chair.

MODEL 6438 - 225x100 cm

# MATERIALS

Legs and table top in solid wood. Knock-down, delivered unassembled.

# COUNTRY OF ORIGIN

## **TEST & CERTIFICATES**

FSC® certified



WOOD

Oak light oil, FSC Mix 70%

Smoked oak, olied, FSC Mix 70%



# Fredericia

### DIMENSIONS



Weight: 71,5 kg

#### PACKAGING INFORMATION

L: 108/234 cm, W: 79/108 cm, H: 15/11 cm, Cbm: 0,41m<sup>3</sup> 80 kg

#### **CARE & MAINTENANCE**

Our Care & Maintenance offers guidance for best maintenance of our furniture. It includes advice and instructions on cleaning and caring for specific materials to ensure a long life of your furniture. Find your product on our product site and navigate to the Product Care menu: Link to Cleaning & Maintenance

#### SUSTAINABILITY

Fredericia sustainability text and profile of our company. What we do, summary of sustainability report. Fredericia for People & Planet.

#### WARRANTY

Fredericia Furniture A/S offers a 7-year guarantee against manufacturing defects in standard products (materials and construction). The warranty does not cover wear and