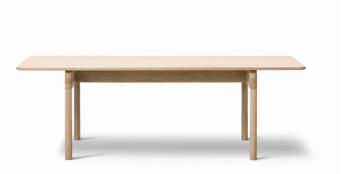

# Post Table

Designed By Cecilie Manz, 2019

Post Table is a solid oak dinning or meeting table expressed in the contemporary design ethos of Danish designer Cecilie Manz. The robust table top is made lighter by subtle edge detailing and soft corners inviting to be touched. The robust frame construction exposes the materials solid wood ends, with a powerful expression that enhances subtle details from the lighter Post Chair.

MODEL 6438 - 225x100 cm