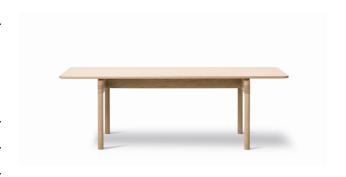

## Post Table 225 cm

By Cecilie Manz,

| Model         | 6438 ( New ) - Post Table, Dining table 225x100 cm                                                                                                                                                                                                                                                                                                                           |
|---------------|------------------------------------------------------------------------------------------------------------------------------------------------------------------------------------------------------------------------------------------------------------------------------------------------------------------------------------------------------------------------------|
| About         | The Post Table illustrates the idea of eliminating anything extra to solely focus on the essential. A classic design expressed with modern minimalism, the table is made from solid oak, featuring loads of legroom in the wide space between the legs on either end. The table top is available in three lengths, supported by the same cylindrical legs as the Post Chair. |
| Product group | Tables                                                                                                                                                                                                                                                                                                                                                                       |
| Measurements  | L: 225 cm, W: 100 cm, H: 73 cm                                                                                                                                                                                                                                                                                                                                               |
| Weight        | 71,5 kg                                                                                                                                                                                                                                                                                                                                                                      |
| Materials     | Legs and table top in solid wood. Table top of hard wood staves that run the entire length of the table.                                                                                                                                                                                                                                                                     |
| Guarantee     | Fredericia Furniture A/S offers a five-year guarantee against manufacturing defects in standard products (materials and construction). Wear and damage to covers, surface treatment, inappropiate use and the like are not covered by the warranty.                                                                                                                          |
| Download      | Download images, architect files at our partner portal on www.fredericia.com                                                                                                                                                                                                                                                                                                 |