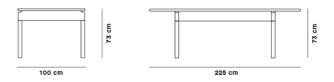

## Post Table 225 cm

By Cecilie Manz,

| Model         | 6438 ( New ) - Post Table, Dining table 225x100 cm                                                                                                                                                                                                                                                                                                                           |
|---------------|------------------------------------------------------------------------------------------------------------------------------------------------------------------------------------------------------------------------------------------------------------------------------------------------------------------------------------------------------------------------------|
| About         | The Post Table illustrates the idea of eliminating anything extra to solely focus on the essential. A classic design expressed with modern minimalism, the table is made from solid oak, featuring loads of legroom in the wide space between the legs on either end. The table top is available in three lengths, supported by the same cylindrical legs as the Post Chair. |
| Product group | Tables                                                                                                                                                                                                                                                                                                                                                                       |
| Measurements  | L: 225 cm, W: 100 cm, H: 73 cm                                                                                                                                                                                                                                                                                                                                               |
| Weight        | 71,5 kg                                                                                                                                                                                                                                                                                                                                                                      |
| Materials     | Legs and table top in solid wood. Table top of hard wood staves that run the entire length of the table.                                                                                                                                                                                                                                                                     |
| Guarantee     | Fredericia Furniture A/S offers a five-year guarantee against manufacturing defects in standard products (materials and construction). Wear and damage to covers, surface treatment, inappropiate use and the like are not covered by the warranty.                                                                                                                          |
| Download      | Download images, architect files at our partner portal on www.fredericia.com                                                                                                                                                                                                                                                                                                 |

#### Drawing