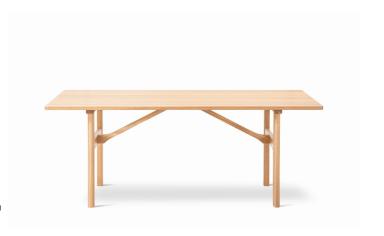

# BM84 Mogensen Table

Designed By Børge Mogensen, 1958

The table 6284 was designed by Børge Mogensen, as a practical and elegant table for life at home. The table is made of solid oak with brass fittings that will patinate beautifully. Available with extension leaves.

# **MATERIALS**

Rectangular table with frame and table top in solid wood. Leg mounted with a visible brass screw. Knock-down, delivered unassembled.