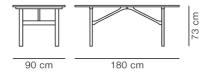

# BM84 Mogensen Table

Designed By Børge Mogensen, 1958

The table 6284 was designed by Børge Mogensen, as a practical and elegant table for life at home. The table is made of solid oak with brass fittings that will patinate beautifully. Available with extension leaves.

# MODEL

6284 - 180x90 cm

# **MATERIALS**

Rectangular table with frame and table top in solid wood. Leg mounted with a visible brass screw. Knock-down, delivered unassembled.

# COUNTRY OF ORIGIN

# **TEST & CERTIFICATES**

FSC® certified





#### **DIMENSIONS**



Weight: 40 kg

#### PACKAGING INFORMATION

L: 185 cm, W: 93 cm, H: 10 cm, Cbm: 0,18m<sup>3</sup> 43 kg

#### **CARE & MAINTENANCE**

Our Care & Maintenance offers guidance for best maintenance of our furniture. It includes advice and instructions on cleaning and caring for specific materials to ensure a long life of your furniture. Find your product on our product site and navigate to the Product Care menu:

Link to Cleaning & Maintenance

#### SUSTAINABILITY

Fredericia's furniture is intended to be passed on from generation to generation. The core values of good design are rooted in the sense of responsibility and use of natural materials, ethical methods of production and respect for the people using our furniture every day.

Transparency, sustainability, and circularity are essential