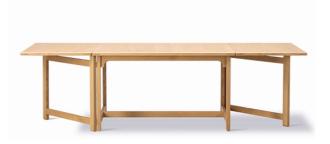

## Library Table

Weight

Guarantee

Download

By Børge Mogensen, 1958

| Model         | 6271 ( New ) - Library Table                                                                                                                                                                                                                                                                                                                                                                                                                                                                                                                                                                                                                                                                                                                                                                                                                                                                                                                                                                                                |
|---------------|-----------------------------------------------------------------------------------------------------------------------------------------------------------------------------------------------------------------------------------------------------------------------------------------------------------------------------------------------------------------------------------------------------------------------------------------------------------------------------------------------------------------------------------------------------------------------------------------------------------------------------------------------------------------------------------------------------------------------------------------------------------------------------------------------------------------------------------------------------------------------------------------------------------------------------------------------------------------------------------------------------------------------------|
| About         | Børge Mogensen's Library Table was saw its initial<br>debut at the Cabinetmakers Guild Exhibition in 1958.<br>The pure lines and open construction are<br>emblematic of his approach to designs driven by<br>function. Where every detail has a precise purpose<br>that correlates to its use. By raising and securing the<br>hinged leaves at either end, the length of the table<br>could be doubled. When not in use, the hinged<br>leaves fold down to hang vertically. Resulting in a<br>clean, rectangular profile of a practical, multi-<br>purpose design crafted in oak. The concept was<br>inspired by the English gateleg table dating back to<br>the Baroque period. But it was Mogensen's refined<br>visual expression and elimination of anything<br>unnecessary, which contributed to its iconic status.<br>Modest in appearance and meticulously<br>proportioned, the Library Table is perfectly suited for<br>executive offices, conference rooms, libraries, law<br>offices, galleries and private homes. |
| Product group | Tables                                                                                                                                                                                                                                                                                                                                                                                                                                                                                                                                                                                                                                                                                                                                                                                                                                                                                                                                                                                                                      |
| Measurements  | L: 131 cm, W: 93 cm, H: 72 cm                                                                                                                                                                                                                                                                                                                                                                                                                                                                                                                                                                                                                                                                                                                                                                                                                                                                                                                                                                                               |