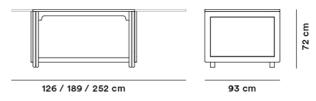

## Library Table

Weight

Guarantee

Download

By Børge Mogensen, 1958

| Model         | 6271 ( New ) - Library Table                                                                                                                                                                                                                                                                                                                                                                                                                                                                                                                                                                                                                                                                                                                                                                                                                                                                                                                                                                                                |
|---------------|-----------------------------------------------------------------------------------------------------------------------------------------------------------------------------------------------------------------------------------------------------------------------------------------------------------------------------------------------------------------------------------------------------------------------------------------------------------------------------------------------------------------------------------------------------------------------------------------------------------------------------------------------------------------------------------------------------------------------------------------------------------------------------------------------------------------------------------------------------------------------------------------------------------------------------------------------------------------------------------------------------------------------------|
| About         | Børge Mogensen's Library Table was saw its initial<br>debut at the Cabinetmakers Guild Exhibition in 1958.<br>The pure lines and open construction are<br>emblematic of his approach to designs driven by<br>function. Where every detail has a precise purpose<br>that correlates to its use. By raising and securing the<br>hinged leaves at either end, the length of the table<br>could be doubled. When not in use, the hinged<br>leaves fold down to hang vertically. Resulting in a<br>clean, rectangular profile of a practical, multi-<br>purpose design crafted in oak. The concept was<br>inspired by the English gateleg table dating back to<br>the Baroque period. But it was Mogensen's refined<br>visual expression and elimination of anything<br>unnecessary, which contributed to its iconic status.<br>Modest in appearance and meticulously<br>proportioned, the Library Table is perfectly suited for<br>executive offices, conference rooms, libraries, law<br>offices, galleries and private homes. |
| Product group | Tables                                                                                                                                                                                                                                                                                                                                                                                                                                                                                                                                                                                                                                                                                                                                                                                                                                                                                                                                                                                                                      |
| Measurements  | L: 131 cm, W: 93 cm, H: 72 cm                                                                                                                                                                                                                                                                                                                                                                                                                                                                                                                                                                                                                                                                                                                                                                                                                                                                                                                                                                                               |