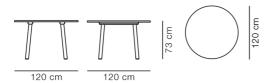

**MODEL** 6121 - Ø120 cm

**MATERIALS**Small table with legs and table top in solid wood. Knock-down, delivered unassembled.

#### **DIMENSIONS**

Weight: 41,5 kg