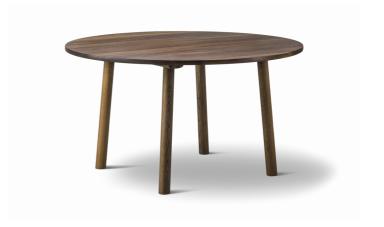

## Taro Table

Designed By Jasper Morrison, 2016

The Taro tables exude the natural appeal of solid oak, which will patinate beautifully over time, in a simple design that's unassuming, yet appealing. The Taro series was designed by Jasper Morrison in 2016 and its versatility is a clear testament to the enduring quality of his super normal approach to design.

**MODEL** 6121 - Ø120 cm

**MATERIALS**Small table with legs and table top in solid wood. Knock-down, delivered unassembled.