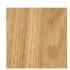

#### WOOD

OAK LIGHT OIL, FSC MIX 70%

OAK OIL, FSC MIX 70%

OAK SOAP, FSC MIX 70%

SMOKED OAK, OLIED, FSC MIX 70%