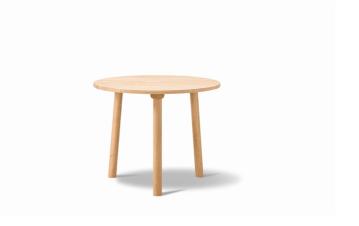

## Taro Table

Designed By Jasper Morrison, 2016

The Taro tables exude the natural appeal of solid oak, which will patinate beautifully over time, in a simple design that's unassuming, yet appealing. The Taro series was designed by Jasper Morrison in 2016 and its versatility is a clear testament to the enduring quality of his super normal approach to design.

**MODEL** 6119 - Ø90 cm

MATERIALS
Small circular table for three chairs, with legs and table top in solid wood. Three-legged construction. Knock-down, delivered unassembled.