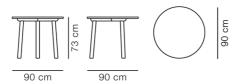

**MODEL** 6119 - Ø90 cm

MATERIALS
Small circular table for three chairs, with legs and table top in solid wood. Three-legged construction. Knock-down, delivered unassembled.

#### **DIMENSIONS**

Weight: 20 kg

Cbm: 0,2m<sup>3</sup> 24 kg