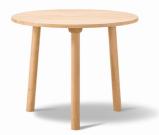

### Taro Table

Designed By Jasper Morrison, 2016

The Taro tables exude the natural appeal of solid oak, which will patinate beautifully over time, in a simple design that's unassuming, yet appealing. The Taro series was designed by Jasper Morrison in 2016 and its versatility is a clear testament to the enduring quality of his super normal approach to design.

**MODEL** 6119 - Ø90 cm

MATERIALS Small circular table for three chairs, with legs and table top in solid wood. Three-legged construction. Knock-down, delivered unassembled.