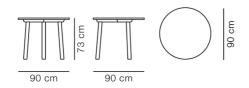

**MODEL** 6119 - Ø90 cm

MATERIALS Small circular table for three chairs, with legs and table top in solid wood. Three-legged construction. Knock-down, delivered unassembled.

#### DIMENSIONS

Weight: 20 kg

Cbm: 0,2m<sup>3</sup> 24 kg