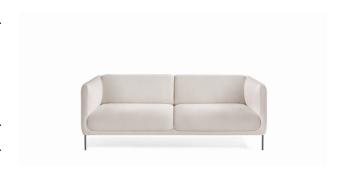

## Konami Sofa, 2 seater

By Damian Williamson, 2019

| Model         | 4952 - Konami Sofa, 2 seater                                                                                                                                                                                                                                                                                                                                                                                 |
|---------------|--------------------------------------------------------------------------------------------------------------------------------------------------------------------------------------------------------------------------------------------------------------------------------------------------------------------------------------------------------------------------------------------------------------|
| About         | Stylised curves create a soothing, tranquil mood in a sofa that ventures into a new vernacular for minimalism re-imagined. A beautiful balance of aesthetics and execution that stays true to its name - a contraction of the Japanese 'ko' and 'nami' which means 'little wave". The sensual shape of each cushion is like a silent wave on the slim frame, echoed in the soft curve of the inner armrests. |
| Product group | Sofas                                                                                                                                                                                                                                                                                                                                                                                                        |
| Measurements  | L: 188 cm, D: 104 cm<br>H: 71 cm, Sh: 42 cm                                                                                                                                                                                                                                                                                                                                                                  |
| Weight        | 85 kg                                                                                                                                                                                                                                                                                                                                                                                                        |
| Materials     | Fully upholstered sofa. Inner frame of wood with nozag springs and cold cured foam. Cushions are fixed to the body of the sofa. Available in a limited selection of fabrics only. All covers are non-removable. Base in steel.                                                                                                                                                                               |
| Guarantee     | Fredericia Furniture A/S offers a five-year guarantee against manufacturing defects in standard products (materials and construction). Wear and damage to covers, surface treatment, inappropiate use and the like are not covered by the warranty.                                                                                                                                                          |
| Download      | Download images, architect files at our partner portal on www.fredericia.com                                                                                                                                                                                                                                                                                                                                 |