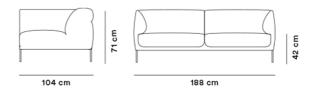

## Konami Sofa, 2 seater

By Damian Williamson, 2019

| Model         | 4952 - Konami Sofa, 2 seater                                                                                                                                                                                                                                                                                                                                                                                 |
|---------------|--------------------------------------------------------------------------------------------------------------------------------------------------------------------------------------------------------------------------------------------------------------------------------------------------------------------------------------------------------------------------------------------------------------|
| About         | Stylised curves create a soothing, tranquil mood in a sofa that ventures into a new vernacular for minimalism re-imagined. A beautiful balance of aesthetics and execution that stays true to its name - a contraction of the Japanese 'ko' and 'nami' which means 'little wave". The sensual shape of each cushion is like a silent wave on the slim frame, echoed in the soft curve of the inner armrests. |
| Product group | Sofas                                                                                                                                                                                                                                                                                                                                                                                                        |
| Measurements  | L: 188 cm, D: 104 cm<br>H: 71 cm, Sh: 42 cm                                                                                                                                                                                                                                                                                                                                                                  |
| Weight        | 85 kg                                                                                                                                                                                                                                                                                                                                                                                                        |
| Materials     | Fully upholstered sofa. Inner frame of wood with nozag springs and cold cured foam. Cushions are fixed to the body of the sofa. Available in a limited selection of fabrics only. All covers are non-removable. Base in steel.                                                                                                                                                                               |
| Guarantee     | Fredericia Furniture A/S offers a five-year guarantee against manufacturing defects in standard products (materials and construction). Wear and damage to covers, surface treatment, inappropiate use and the like are not covered by the warranty.                                                                                                                                                          |
| Download      | Download images, architect files at our partner portal on www.fredericia.com                                                                                                                                                                                                                                                                                                                                 |

## Drawing