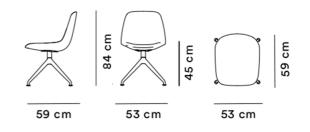

## **Eyes Swivel Chair**

By Foersom & Hiort-Lorenzen, 2007

| Model         | 4818 - Eyes Swivel Chair, X-base                                                                                                                                                                                                                                                                                                                                                                                               |
|---------------|--------------------------------------------------------------------------------------------------------------------------------------------------------------------------------------------------------------------------------------------------------------------------------------------------------------------------------------------------------------------------------------------------------------------------------|
| About         | Eyes is an endearing design that can enliven any interior. The soft organic shape is like a welcoming gesture, inviting you to sit down and stay awhile. Eyes is a versatile series of chairs that you can truly personalise. Choose from a variety of different bases and an extensive array of fabrics, leather and colours for matching any interior. Allowing you to create the perfect chair in the eyes of the beholder. |
| Product group | Chairs & stools                                                                                                                                                                                                                                                                                                                                                                                                                |
| Measurements  | W: 53 cm, D: 59 cm<br>H: 84 cm, Sh: 45 cm                                                                                                                                                                                                                                                                                                                                                                                      |
| Weight        | 12 kg                                                                                                                                                                                                                                                                                                                                                                                                                          |
| Materials     | Chair with shell in moulded cold cured foam reinforced with steel, fully upholstered in fabric or leather. 4-point swivel base in aluminium. Mounted with glides in plastic, felt glides and castors available. The base is not height adjustable.                                                                                                                                                                             |
| Guarantee     | Fredericia Furniture A/S offers a five-year guarantee against manufacturing defects in standard products (materials and construction). Wear and damage to covers, surface treatment, inappropiate use and the like are not covered by the warranty.                                                                                                                                                                            |
| Download      | Download images, architect files at our partner portal on www.fredericia.com                                                                                                                                                                                                                                                                                                                                                   |