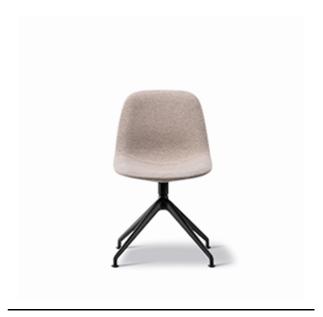

## **Eyes Swivel Chair**

By Foersom & Hiort-Lorenzen, 2007

| Model         | 4818 - Eyes Swivel Chair, X-base                                                                                                                                                                                                                                                                                                                                                                                               |
|---------------|--------------------------------------------------------------------------------------------------------------------------------------------------------------------------------------------------------------------------------------------------------------------------------------------------------------------------------------------------------------------------------------------------------------------------------|
| About         | Eyes is an endearing design that can enliven any interior. The soft organic shape is like a welcoming gesture, inviting you to sit down and stay awhile. Eyes is a versatile series of chairs that you can truly personalise. Choose from a variety of different bases and an extensive array of fabrics, leather and colours for matching any interior. Allowing you to create the perfect chair in the eyes of the beholder. |
| Product group | Chairs & stools                                                                                                                                                                                                                                                                                                                                                                                                                |
| Measurements  | W: 53 cm, D: 59 cm<br>H: 84 cm, Sh: 45 cm                                                                                                                                                                                                                                                                                                                                                                                      |
| Weight        | 12 kg                                                                                                                                                                                                                                                                                                                                                                                                                          |
| Materials     | Chair with shell in moulded cold cured foam reinforced with steel, fully upholstered in fabric or leather. 4-point swivel base in aluminium. Mounted with glides in plastic, felt glides and castors available. The base is not height adjustable.                                                                                                                                                                             |
| Guarantee     | Fredericia Furniture A/S offers a five-year guarantee against manufacturing defects in standard products (materials and construction). Wear and damage to covers, surface treatment, inappropiate use and the like are not covered by the warranty.                                                                                                                                                                            |
| Download      | Download images, architect files at our partner portal on www.fredericia.com                                                                                                                                                                                                                                                                                                                                                   |