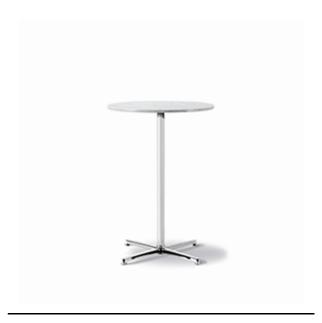

## Pato Table Ø72 cm

By Fredericia,

| Model         | 4685 ( New ) - PATO Table, Ø72 cm                                                                                                                                                                                                                                                           |  |
|---------------|---------------------------------------------------------------------------------------------------------------------------------------------------------------------------------------------------------------------------------------------------------------------------------------------|--|
| About         | Key to the Pato concept is the desire to create the simplest design which could lend itself to countless applications. The Pato Table Series achieves all that and more. In a look that's clean and contemporary, available in a variety of variants that give you flexibility and freedom. |  |
| Product group | Tables                                                                                                                                                                                                                                                                                      |  |
| Measurements  | H: 45/73/105 cm                                                                                                                                                                                                                                                                             |  |
| Weight        | 0 kg                                                                                                                                                                                                                                                                                        |  |
| Guarantee     | Fredericia Furniture A/S offers a five-year guarantee against manufacturing defects in standard products (materials and construction). Wear and damage to covers, surface treatment, inappropiate use and the like are not covered by the warranty.                                         |  |
| Download      | Download images, architect files at our partner portal on www.fredericia.com                                                                                                                                                                                                                |  |