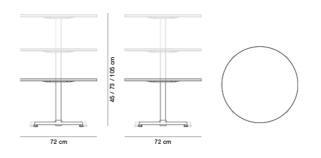

## Pato Table Ø72 cm

By Fredericia,

| Model         | 4685 ( New ) - PATO Table, Ø72 cm                                                                                                                                                                                                                                                           |  |
|---------------|---------------------------------------------------------------------------------------------------------------------------------------------------------------------------------------------------------------------------------------------------------------------------------------------|--|
| About         | Key to the Pato concept is the desire to create the simplest design which could lend itself to countless applications. The Pato Table Series achieves all that and more. In a look that's clean and contemporary, available in a variety of variants that give you flexibility and freedom. |  |
| Product group | Tables                                                                                                                                                                                                                                                                                      |  |
| Measurements  | H: 45/73/105 cm                                                                                                                                                                                                                                                                             |  |
| Weight        | 0 kg                                                                                                                                                                                                                                                                                        |  |
| Guarantee     | Fredericia Furniture A/S offers a five-year guarantee against manufacturing defects in standard products (materials and construction). Wear and damage to covers, surface treatment, inappropiate use and the like are not covered by the warranty.                                         |  |
| Download      | Download images, architect files at our partner portal on www.fredericia.com                                                                                                                                                                                                                |  |

#### Drawing

| Colours | FRAME FINISH  |                       |  |
|---------|---------------|-----------------------|--|
|         |               | III.                  |  |
|         | Black painted | Polished<br>aluminium |  |