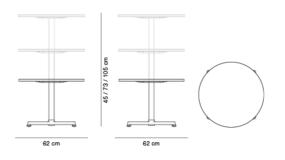

## Pato Table Ø62 cm

By Fredericia,

| Model         | 4684 ( New ) - PATO Table, Ø62 cm                                                                                                                                                                                                                                                           |  |
|---------------|---------------------------------------------------------------------------------------------------------------------------------------------------------------------------------------------------------------------------------------------------------------------------------------------|--|
| About         | Key to the Pato concept is the desire to create the simplest design which could lend itself to countless applications. The Pato Table Series achieves all that and more. In a look that's clean and contemporary, available in a variety of variants that give you flexibility and freedom. |  |
| Product group | Tables                                                                                                                                                                                                                                                                                      |  |
| Measurements  | H: 45/73/105 cm                                                                                                                                                                                                                                                                             |  |
| Weight        | 0 kg                                                                                                                                                                                                                                                                                        |  |
| Guarantee     | Fredericia Furniture A/S offers a five-year guarantee against manufacturing defects in standard products (materials and construction). Wear and damage to covers, surface treatment, inappropiate use and the like are not covered by the warranty.                                         |  |
| Download      | Download images, architect files at our partner portal on www.fredericia.com                                                                                                                                                                                                                |  |

#### Drawing

| Colours | FRAME FINISH  |                       |  |
|---------|---------------|-----------------------|--|
|         |               | III.                  |  |
|         | Black painted | Polished<br>aluminium |  |