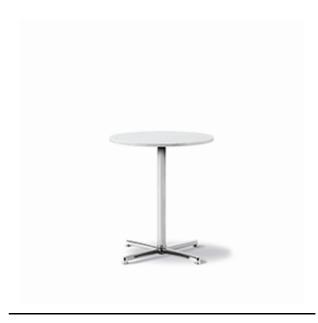

## Pato Table Ø62 cm

By Fredericia,

| Model         | 4684 ( New ) - PATO Table, Ø62 cm                                                                                                                                                                                                                                                           |  |
|---------------|---------------------------------------------------------------------------------------------------------------------------------------------------------------------------------------------------------------------------------------------------------------------------------------------|--|
| About         | Key to the Pato concept is the desire to create the simplest design which could lend itself to countless applications. The Pato Table Series achieves all that and more. In a look that's clean and contemporary, available in a variety of variants that give you flexibility and freedom. |  |
| Product group | Tables                                                                                                                                                                                                                                                                                      |  |
| Measurements  | H: 45/73/105 cm                                                                                                                                                                                                                                                                             |  |
| Weight        | 0 kg                                                                                                                                                                                                                                                                                        |  |
| Guarantee     | Fredericia Furniture A/S offers a five-year guarantee against manufacturing defects in standard products (materials and construction). Wear and damage to covers, surface treatment, inappropiate use and the like are not covered by the warranty.                                         |  |
| Download      | Download images, architect files at our partner portal on www.fredericia.com                                                                                                                                                                                                                |  |