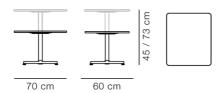

## Pato Table

Designed By Fredericia Furniture, 2021

Key to the Pato concept is the desire to create the simplest design that can lend itself to countless applications. The Pato Table Series achieves all that and more. In a look that's clean and contemporary, available in a variety of variants that give you flexibility and freedom.

**MODEL** 4681 - 70x60 cm

#### **MATERIALS**

Column table in lounge, dining or bar height. Frame in steel and aluminum, polished or powder coated. Table top in stone, solid wood or laminate. Not suitable for outdoor use.

# COUNTRY OF ORIGIN

#### **TEST & CERTIFICATES**

Oak is FSC® certified EN 15372:2016 (L2)





#### **DIMENSIONS**



Weight: 0 kg

#### **CARE & MAINTENANCE**

Our Care & Maintenance offers guidance for best maintenance of our furniture. It includes advice and instructions on cleaning and caring for specific materials to ensure a long life of your furniture. Find your product on our product site and navigate to the Product Care menu:

Link to Cleaning & Maintenance

#### SUSTAINABILITY

Fredericia's furniture is intended to be passed on from generation to generation. The core values of good design are rooted in the sense of responsibility and use of natural materials, ethical methods of production and respect for the people using our furniture every day.

Transparency, sustainability, and circularity are essential, and with a growing number of certifications and ambitious initiatives, Fredericia takes