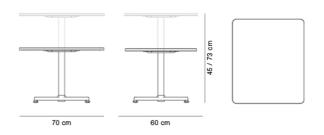

## Pato Table 70 x 60 cm

By Fredericia,

| Model         | 4681 ( New ) - PATO Table, 70 x 60 cm                                                                                                                                                                                                                                                       |
|---------------|---------------------------------------------------------------------------------------------------------------------------------------------------------------------------------------------------------------------------------------------------------------------------------------------|
| About         | Key to the Pato concept is the desire to create the simplest design which could lend itself to countless applications. The Pato Table Series achieves all that and more. In a look that's clean and contemporary, available in a variety of variants that give you flexibility and freedom. |
| Product group | Tables                                                                                                                                                                                                                                                                                      |
| Measurements  | L: 70 cm, W: 60 cm, H: 45/73 cm                                                                                                                                                                                                                                                             |
| Weight        | 0 kg                                                                                                                                                                                                                                                                                        |
| Guarantee     | Fredericia Furniture A/S offers a five-year guarantee against manufacturing defects in standard products (materials and construction). Wear and damage to covers, surface treatment, inappropiate use and the like are not covered by the warranty.                                         |
| Download      | Download images, architect files at our partner portal on www.fredericia.com                                                                                                                                                                                                                |

#### Drawing