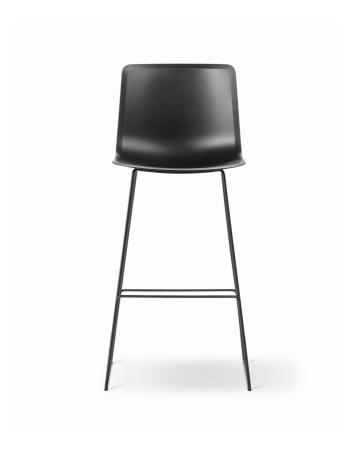

# Pato Sledge Barstool

Designed By Welling / Ludvik, 2013

Pato is a versatile chair concept based on a shell in 100% recycled polypropylene, which is also available with seat upholstery or fully upholstered, and with a wide range of bases. Pato Barstool features the same shell as the chair, and comes in either bar or counter height. Keeping material flows as clean and recyclable as possible, the Pato components are kept homogeneous to a degree where they can be recycled in the future as needed.

MODEL 4300 - Polypropylene seat

MATERIALS
Barstool. Shell of 100% recycled coloured-through polypropylene. Frame of solid steel, chromed or powder coated. Mounted with interchangeable plastic glides. Please specify bar or counter height.