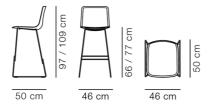

propylene, which is also available with seat upholstery or fully upholstered, and with a wide range of bases. Pato Barstool features the same shell as the chair, and comes in either bar or counter height. Keeping material flows as clean and recyclable as possible, the Pato components are kept homogeneous to a degree where they can be recycled in the future as needed.

MODEL 4300 - Polypropylene seat

MATERIALS
Barstool. Shell of 100% recycled coloured-through polypropylene. Frame of solid steel, chromed or powder coated. Mounted with interchangeable plastic glides. Please specify bar or counter height.

# COUNTRY OF ORIGIN

### **TEST & CERTIFICATES**

EN 1021-1:2006 - Smouldering cigarette, EN 1021-2:2006 - Match flame equivalent, EN 1022:2005, EN 16139:2013 (L2)





### **DIMENSIONS**



Weight: 7,5 kg

### PACKAGING INFORMATION

L: 57 cm, W: 52 cm, H: 115 cm,

Cbm: 0,34m<sup>3</sup> 8 kg

#### **CARE & MAINTENANCE**

Our Care & Maintenance offers guidance for best maintenance of our furniture. It includes advice and instructions on cleaning and caring for specific materials to ensure a long life of your furniture. Find your product on our product site and navigate to the Product Care menu:

Link to Cleaning & Maintenance

#### SUSTAINABILITY

Fredericia's furniture is intended to be passed on from generation to generation. The core values of good design are rooted in the sense of responsibility and use of natural materials, ethical methods of production and respect for the people using our furniture every day.

Transparency, sustainability, and circularity are essential