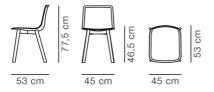

# Pato Wood base Chair

Designed By Welling / Ludvik, 2016

Pato is a versatile chair concept based on a shell in 100% recycled polypropylene, which is also available with seat upholstery or fully upholstered, and with a wide range of bases. Pato Wood Base features a sturdy solid wood base. Keeping material flows as clean and recyclable as possible, the Pato components are kept homogeneous to a degree where they can be recycled in the future as needed.

### MODEL

4225 - Polypropylene seat

#### **MATERIALS**

Chair with solid wood legs. Shell of 100% recycled coloured-through polypropylene.

## COUNTRY OF ORIGIN

LT

#### **TEST & CERTIFICATES**

FSC® certified

EN 1021-1:2006 - Smouldering cigarette, EN 1021-2:2006 - Match flame equivalent, EN 16139:2013 (L2)





### **DIMENSIONS**



Weight: 4,6 kg

### PACKAGING INFORMATION

L: 51,3 cm, W: 56,1 cm, H: 113,1 cm, Cbm: 0,2m³ (2 Pcs.)

7 kg

#### **CARE & MAINTENANCE**

Our Care & Maintenance offers guidance for best maintenance of our furniture. It includes advice and instructions on cleaning and caring for specific materials to ensure a long life of your furniture. Find your product on our product site and navigate to the Product Care menu:

Link to Cleaning & Maintenance

#### SUSTAINABILITY

Fredericia's furniture is intended to be passed on from generation to generation. The core values of good design are rooted in the sense of responsibility and use of natural materials, ethical methods of production and respect for the people using our furniture every day.

Transparency, sustainability, and circularity are essent