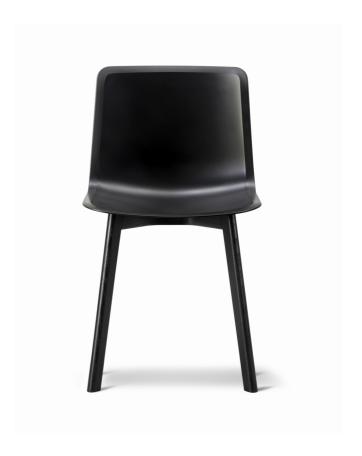

# Pato Wood base Chair

Designed By Welling / Ludvik, 2016

Pato is a versatile chair concept based on a shell in 100% recycled polypropylene, which is also available with seat upholstery or fully upholstered, and with a wide range of bases. Pato Wood Base features a sturdy solid wood base. Keeping material flows as clean and recyclable as possible, the Pato components are kept homogeneous to a degree where they can be recycled in the future as needed.

#### **MATERIALS**

Chair with solid wood legs. Shell of 100% recycled coloured-through polypropylene.