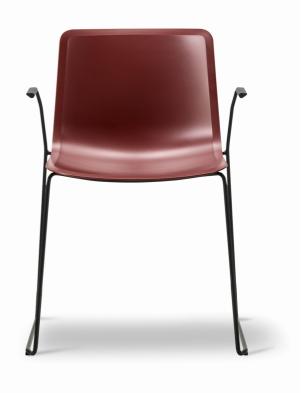

### Pato Sledge Armchair

Designed By Welling / Ludvik, 2013

Pato is a versatile chair concept based on a shell in 100% recycled polypropylene, which is also available with seat upholstery or fully upholstered, and with a wide range of bases. This sledge base version is stackable and certified with the EU eco-label. Keeping material flows as clean and recyclable as possible, the Pato components are kept homogeneous to a degree where they can be recycled in the future as needed.

MODEL 4110 - Polypropylene seat

MATERIALS Stacking chair with arms. Shell of 100% recycled coloured-through polypropylene. Frame of solid steel, chromed or powder coated. Mounted with interchangeable plastic glides.