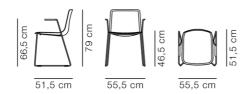

00% recycled polypropylene, which is also available with seat upholstery or fully upholstered, and with a wide range of bases. This sledge base version is stackable and certified with the EU eco-label. Keeping material flows as clean and recyclable as possible, the Pato components are kept homogeneous to a degree where they can be recycled in the future as needed.

MODEL 4110 - Polypropylene seat

MATERIALS Stacking chair with arms. Shell of 100% recycled coloured-through polypropylene. Frame of solid steel, chromed or powder coated. Mounted with interchangeable plastic glides.

#### COUNTRY OF ORIGIN LT

STACKABILITY

Trolley: 18, Floor: 13

#### **TEST & CERTIFICATES**

EN 1021-1:2006 - Smouldering cigarette, EN 1021-2:2006 - Match flame equivalent



## **Fredericia**

#### DIMENSIONS



Weight: 6,8 kg

#### PACKAGING INFORMATION

L: 58,5 cm, W: 61 cm, H: 94 cm, Cbm: 0,12m<sup>3</sup> (3 Pcs.) 8,3 kg

#### CARE & MAINTENANCE

Our Care & Maintenance offers guidance for best maintenance of our furniture. It includes advice and instructions on cleaning and caring for specific materials to ensure a long life of your furniture. Find your product on our product site and navigate to the Product Care menu: Link to Cleaning & Maintenance

#### SUSTAINABILITY

Fredericia's furniture is intended to be passed on from generation to generation. The core values of good design are rooted in the sense of responsibility and use of natural materials, ethical methods of production and respect for the people using our furniture every day.

Transparency, sustainability, and circularity are es