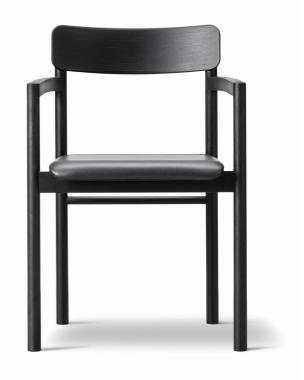

### Post Armchair

#### Designed By Cecilie Manz, 2019

With its upright stance and solid wood frame, the Post Chair embodies the principles of simplicity that drive designer Cecilie Manz. Cleverly constructed with a minimal use of space for the arms, yet a comfortably wide seat, the Post Chair looks clean and crisp. A welcome addition to any restaurant, hotel, private home or corporate setting, it features a comfortable seat available with optional upholstery.

MODEL 3446 - Seat upholstered

#### MATERIALS

Frame of solid wood. Back and seat of moulded plywood. Plywood core in the same wood as top veneer. Non-removable seat pad upholstered with CMHR or HR foam and covered in fabric or leather.