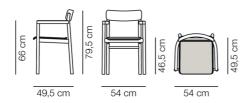

th a minimal use of space for the arms, yet a comfortably wide seat, the Post Chair looks clean and crisp. A welcome addition to any restaurant, hotel, private home or corporate setting, it features a comfortable seat available with optional upholstery.

MODEL 3446 - Seat upholstered

#### MATERIALS

Frame of solid wood. Back and seat of moulded plywood. Plywood core in the same wood as top veneer. Non-removable seat pad upholstered with CMHR or HR foam and covered in fabric or leather.

#### COUNTRY OF ORIGIN DK

FABRIC- & LEATHER CONSUMPTION Fabric: 0,26 m

### Leather: 0,45 m<sup>2</sup>

**TEST & CERTIFICATES** EN 16139:2013 (L1)



#### ESSENTIAL ASSORTMENT UPHOLSTERY WOOD Leather Max 95, Cognac Oak light oil Black lacquered Leather Omni 301, Black

# **Fredericia**

#### DIMENSIONS



Weight: 6 kg

#### PACKAGING INFORMATION

L: 53 cm, W: 57 cm, H: 82,5 cm, Cbm: 0,25m<sup>3</sup> 8,8 kg

#### CARE & MAINTENANCE

Our Care & Maintenance offers guidance for best maintenance of our furniture. It includes advice and instructions on cleaning and caring for specific materials to ensure a long life of your furniture. Find your product on our product site and navigate to the Product Care menu: Link to Cleaning & Maintenance

#### SUSTAINABILITY

Fredericia sustainability text and profile of our company. What we do, summary of sustainability report. Fredericia for People & Planet.

#### WARRANTY

Fredericia Furniture A/S offers a 7-year guarantee against manufacturing defects in standard products (materials and construction). The warranty does not cover wear and damage to cover