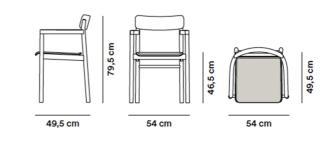

## Post Chair

By Cecilie Manz, 2019

| Model         | 3446 - Post Armchair, Seat uphols.                                                                                                                                                                                                                                                                                                                                                                                                                                        |
|---------------|---------------------------------------------------------------------------------------------------------------------------------------------------------------------------------------------------------------------------------------------------------------------------------------------------------------------------------------------------------------------------------------------------------------------------------------------------------------------------|
| About         | With its upright stance and solid wood frame, the Post Chair embodies the principles of simplicity that drive designer Cecilie Manz. Cleverly constructed with a minimal use of space for the arms yet a comfortably wide seat, the Post Chair looks clean and crisp. A welcome addition to any restaurant, hotel, private home or corporate setting, it features a plywood seat and back to add subtlety, available in an upholstered seat version in leather or fabric. |
| Product group | Chairs & stools                                                                                                                                                                                                                                                                                                                                                                                                                                                           |
| Measurements  | W: 54 cm, D: 49,5 cm<br>H: 79,5 cm, Sh: 46,5 cm                                                                                                                                                                                                                                                                                                                                                                                                                           |
| Weight        | 6 kg                                                                                                                                                                                                                                                                                                                                                                                                                                                                      |
| Materials     | Frame of solid wood. Back and seat of moulded plywood - plywood core in the same wood as top veneer. Non-removable seat pad upholstered with CMHR or HR foam and covered in fabric or leather.                                                                                                                                                                                                                                                                            |
| Guarantee     | Fredericia Furniture A/S offers a five-year guarantee against manufacturing defects in standard products (materials and construction). Wear and damage to covers, surface treatment, inappropiate use and the like are not covered by the warranty.                                                                                                                                                                                                                       |
| Download      | Download images, architect files at our partner portal                                                                                                                                                                                                                                                                                                                                                                                                                    |

## Drawing

Upholstery according to current price list.