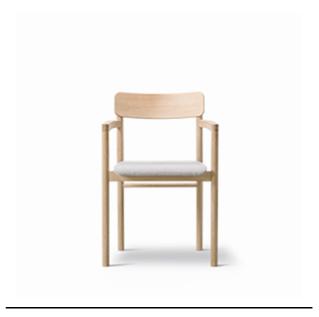

## Post Chair

By Cecilie Manz, 2019

| Model         | 3446 - Post Armchair, Seat uphols.                                                                                                                                                                                                                                                                                                                                                                                                                                        |
|---------------|---------------------------------------------------------------------------------------------------------------------------------------------------------------------------------------------------------------------------------------------------------------------------------------------------------------------------------------------------------------------------------------------------------------------------------------------------------------------------|
| About         | With its upright stance and solid wood frame, the Post Chair embodies the principles of simplicity that drive designer Cecilie Manz. Cleverly constructed with a minimal use of space for the arms yet a comfortably wide seat, the Post Chair looks clean and crisp. A welcome addition to any restaurant, hotel, private home or corporate setting, it features a plywood seat and back to add subtlety, available in an upholstered seat version in leather or fabric. |
| Product group | Chairs & stools                                                                                                                                                                                                                                                                                                                                                                                                                                                           |
| Measurements  | W: 54 cm, D: 49,5 cm<br>H: 79,5 cm, Sh: 46,5 cm                                                                                                                                                                                                                                                                                                                                                                                                                           |
| Weight        | 6 kg                                                                                                                                                                                                                                                                                                                                                                                                                                                                      |
| Materials     | Frame of solid wood. Back and seat of moulded plywood - plywood core in the same wood as top veneer. Non-removable seat pad upholstered with CMHR or HR foam and covered in fabric or leather.                                                                                                                                                                                                                                                                            |
| Guarantee     | Fredericia Furniture A/S offers a five-year guarantee against manufacturing defects in standard products (materials and construction). Wear and damage to covers, surface treatment, inappropiate use and the like are not covered by the warranty.                                                                                                                                                                                                                       |
| Download      | Download images, architect files at our partner portal                                                                                                                                                                                                                                                                                                                                                                                                                    |