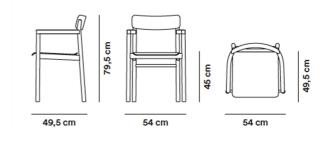

## Post Chair

By Cecilie Manz, 2019

| Model         | 3445 - Post Armchair                                                                                                                                                                                                                                                                    |
|---------------|-----------------------------------------------------------------------------------------------------------------------------------------------------------------------------------------------------------------------------------------------------------------------------------------|
| About         | Simplicity imbued with a sense of beauty is at the core of the Post Collection from Cecilie Manz. Clear, clean lines are the signature traits of the Post Chair, boasting a solid wood frame that reflects our heritage of wood craftsmanship and appreciation for authentic materials. |
| Product group | Chairs & stools                                                                                                                                                                                                                                                                         |
| Measurements  | W: 54 cm, D: 49,5 cm<br>H: 79,5 cm, Sh: 45 cm                                                                                                                                                                                                                                           |
| Weight        | 5 kg                                                                                                                                                                                                                                                                                    |
| Materials     | Frame of solid wood. Back and seat of moulded plywood - plywood core in the same wood as top veneer.                                                                                                                                                                                    |
| Guarantee     | Fredericia Furniture A/S offers a five-year guarantee against manufacturing defects in standard products (materials and construction). Wear and damage to covers, surface treatment, inappropiate use and the like are not covered by the warranty.                                     |
| Download      | Download images, architect files at our partner portal on www.fredericia.com                                                                                                                                                                                                            |

## Drawing