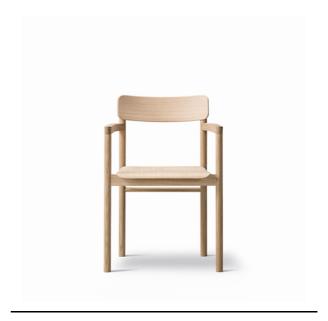

## Post Chair

By Cecilie Manz, 2019

| Model         | 3445 - Post Armchair                                                                                                                                                                                                                                                                    |
|---------------|-----------------------------------------------------------------------------------------------------------------------------------------------------------------------------------------------------------------------------------------------------------------------------------------|
| About         | Simplicity imbued with a sense of beauty is at the core of the Post Collection from Cecilie Manz. Clear, clean lines are the signature traits of the Post Chair, boasting a solid wood frame that reflects our heritage of wood craftsmanship and appreciation for authentic materials. |
| Product group | Chairs & stools                                                                                                                                                                                                                                                                         |
| Measurements  | W: 54 cm, D: 49,5 cm<br>H: 79,5 cm, Sh: 45 cm                                                                                                                                                                                                                                           |
| Weight        | 5 kg                                                                                                                                                                                                                                                                                    |
| Materials     | Frame of solid wood. Back and seat of moulded plywood - plywood core in the same wood as top veneer.                                                                                                                                                                                    |
| Guarantee     | Fredericia Furniture A/S offers a five-year guarantee against manufacturing defects in standard products (materials and construction). Wear and damage to covers, surface treatment, inappropiate use and the like are not covered by the warranty.                                     |
| Download      | Download images, architect files at our partner portal on www.fredericia.com                                                                                                                                                                                                            |