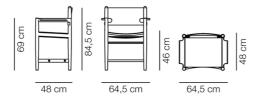

in Børge Mogensen's well known series of saddle leather chairs. Over time, as the leather expands, the adjustable straps can be tightened. A true statement of craftsmanship. Solid oak or walnut is combined with the highest calibre saddle leather in a chair that will only become more beautiful with age.

MODEL 3238 - Armchair

Frame of solid wood. Seat and back in vegetable tanned saddle leather with metal buckles. Leather seat has canvas backing. Saddle straps can be tightened as the leather expands through use.

# COUNTRY OF ORIGIN



## **ESSENTIAL ASSORTMENT**

| UPHOLSTERY       | WOOD              |
|------------------|-------------------|
| Leather, natural | Oak soap          |
| Leather, cognac  | Oak light oil     |
| Leather, black   | Smoked oak, oiled |



### **DIMENSIONS**



Weight: 8 kg

### PACKAGING INFORMATION

L: 53 cm, W: 69 cm, H: 83 cm, Cbm: 0,3m<sup>3</sup> 10 kg

#### **CARE & MAINTENANCE**

Our Care & Maintenance offers guidance for best maintenance of our furniture. It includes advice and instructions on cleaning and caring for specific materials to ensure a long life of your furniture. Find your product on our product site and navigate to the Product Care menu:

Link to Cleaning & Maintenance

#### SUSTAINABILITY

Fredericia's furniture is intended to be passed on from generation to generation. The core values of good design are rooted in the sense of responsibility and use of natural materials, ethical methods of production and respect for the people using our furniture every day.

Transparency, sustainability, and circularity are essential, an