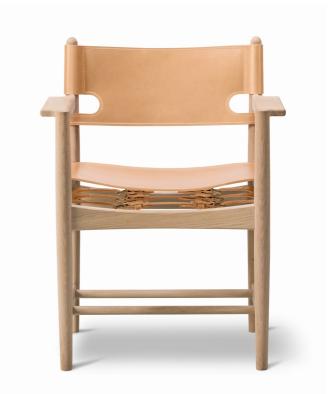

# The Spanish Dining Chair

Designed By Børge Mogensen, 1964

The Spanish Dining Chair is a generous and exquisitely crafted chair in Børge Mogensen's well known series of saddle leather chairs. Over time, as the leather expands, the adjustable straps can be tightened. A true statement of craftsmanship. Solid oak or walnut is combined with the highest calibre saddle leather in a chair that will only become more beautiful with age.

MODEL 3238 - Armchair

Frame of solid wood. Seat and back in vegetable tanned saddle leather with metal buckles. Leather seat has canvas backing. Saddle straps can be tightened as the leather expands through use.